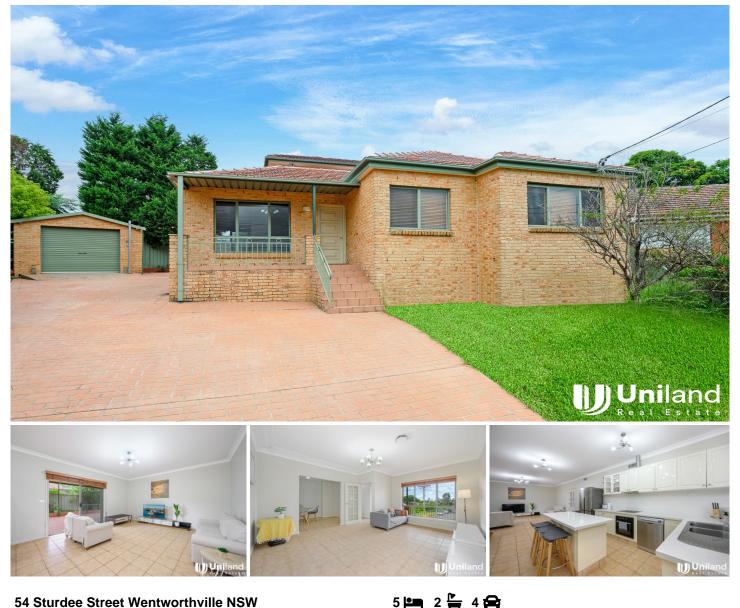

## 54 Sturdee Street Wentworthville NSW

Nestled in an esteemed cul-de-sac locale, this exceptional brick family home commands attention with its elevated position. A carefully designed dual-level layout ensures an expansive and well-organized living space, catering to the need for separation and comfort. The property is complemented by low-maintenance gardens, creating an impressive family haven conveniently situated near schools, shopping centers, and transportation hubs.

## Key Features:

Stylish Formal Spaces: The residence features a stylish formal lounge and a separate formal dining space, providing an elegant setting for entertainment and relaxation.

Architectural Elements: High ceilings, neutral decor, and