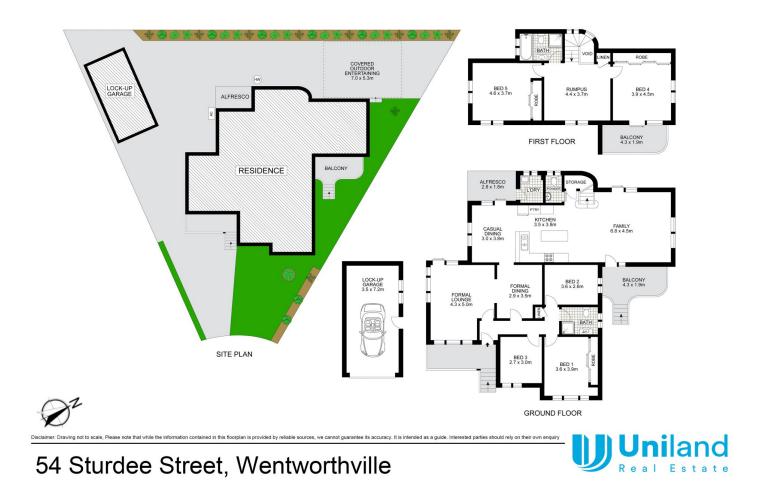

Price

View

Land Size

Karen Ge 02 9869 7788

Building Size : 212 sqm

: 594 sqm

: https://www.uniland.com.au/sale/nsw/pa rramatta/wentworthville/residential/hous e/7933609

Ti Zhou 02 9869 7788