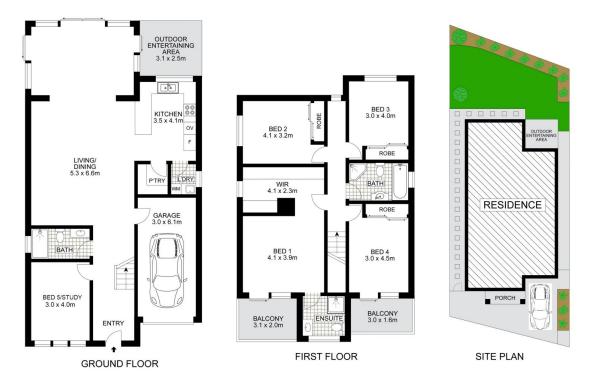

## 51A River Road Ermington NSW

Nestled just a short stroll from the water's edge, this newly renovated home showcases modern luxury, convenience, and cosiness.

Two levelled home which boasts a spacious and well-structured layout, catering to both functionality and comfort.

5 🚐 3 🚆 2 😭

**Price** : \$ 2,005,888 **Land Size** : 302 sqm

View : https://www.uniland.com.au/sale/nsw/parra

matta/ermington/residential/house/7932053

Andy Lin 02 9869 7788

Vicky Ruan 02 9869 7788

Disclaimer: Drawing not to scale, Please note that while the information contained in this floorplan is provided by reliable sources, we cannot guarantee its accuracy. It is intended as a guide, interested parties should rely on their own