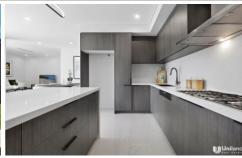

## Main Features:

- \* Sun-drenched massive living and dining area
- \* Open plan kitchen with Caesar Stone bench top and European stainless steel appliances
- \* Covered alfresco flowing into easy-care level yard
- \* All bedrooms appointed with built-in-robe, master with