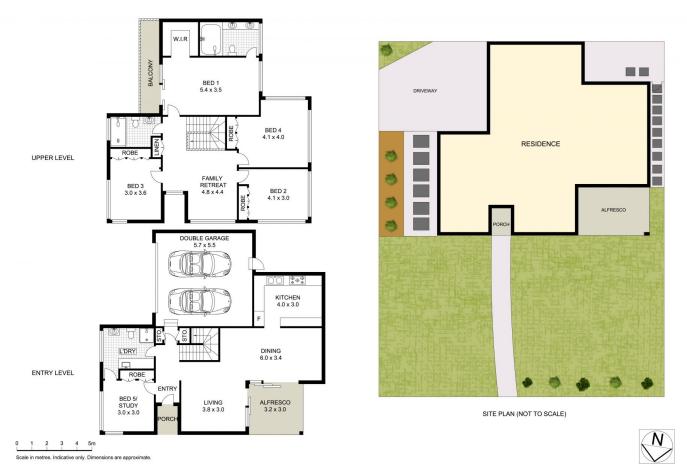

## 33A Balaclava Road Eastwood NSW

Situated in one of Eastwood's most sought-after pockets, with short walking distance to Eastwood Centre, Train Station, and schools, this 5-bedrooms residence offers a great opportunity for location and conveniences.

## Main Features:

- \* Sun-drenched massive living and dining area
- \* Open plan kitchen with Caesar Stone bench top and European stainless steel appliances
- \* Covered alfresco flowing into easy-care level yard
- \* All bedrooms appointed with built-in-robe, master with

5 🗀 3 🔓 2 🖨

Price : Just Listed Land Size : 361.7 sqm

View: https://www.uniland.com.au/sale/nsw/northe

rn-suburbs/eastwood/residential/semi-detac

hed/7928992

Andy Lin 02 9869 7788

Sarah Lin 0401 378 606

DISCLAIMER: PLANS SHOWN ARE FOR MARKETING PURPOSES ONLY, ALL DIMENSIONS ARE APPROXIMATE AND NOT TO SCALE. THEY ARE SUBJECT TO ERRORS AND INACCURACIES AND NO LIABILITY WILL BE ACCEPTED. INTERESTED PARTIES SHOULD MAKE THEIR OWN INQUIRES