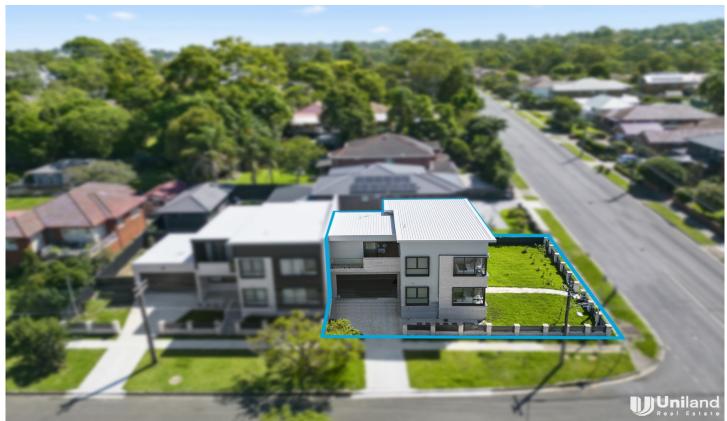

## 33A Balaclava Road Eastwood NSW

Situated in one of Eastwood's most sought-after pockets, with short walking distance to Eastwood Centre, Train Station, and schools, this 5-bedrooms residence offers a great opportunity for location and conveniences.

5 🗀 3 🔓 2 🖨

Price : Just Listed Land Size : 361.7 sqm

View: https://www.uniland.com.au/sale/nsw/northe

rn-suburbs/eastwood/residential/semi-detac

hed/7928992

Andy Lin 02 9869 7788

Sarah Lin 0401 378 606

DISCLAIMER: PLANS SHOWN ARE FOR MARKETING PURPOSES ONLY, ALL DIMENSIONS ARE APPROXIMATE AND NOT TO SCALE. THEY ARE SUBJECT TO ERRORS AND INACCURACIES AND NO LIABILITY WILL BE ACCEPTED. INTERESTED PARTIES SHOULD MAKE THEIR OWN INQUIRES

33A Balaclava Road, Eastwood