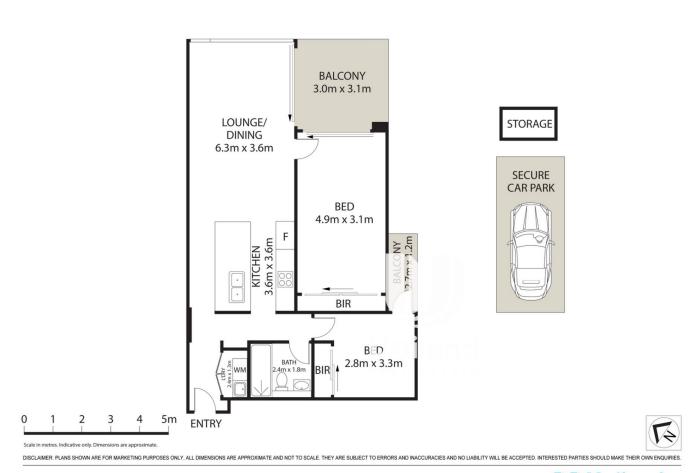

## Main Features:

- Open-plan living/dining with uninterrupted panoramic views via floor-to-ceiling windows.

- Oversize bedroom all with built-in wardrobe

## 2 🎮 1 🚔 1 🚘

Price Building S

View

: Contact Agent

Building Size : 101 sqm

: https://www.uniland.com.au/sale/nsw/no rthern-suburbs/epping/residential/apartm ent/7925146

Andy Lin 02 9869 7788

Ti Zhou 02 9869 7788