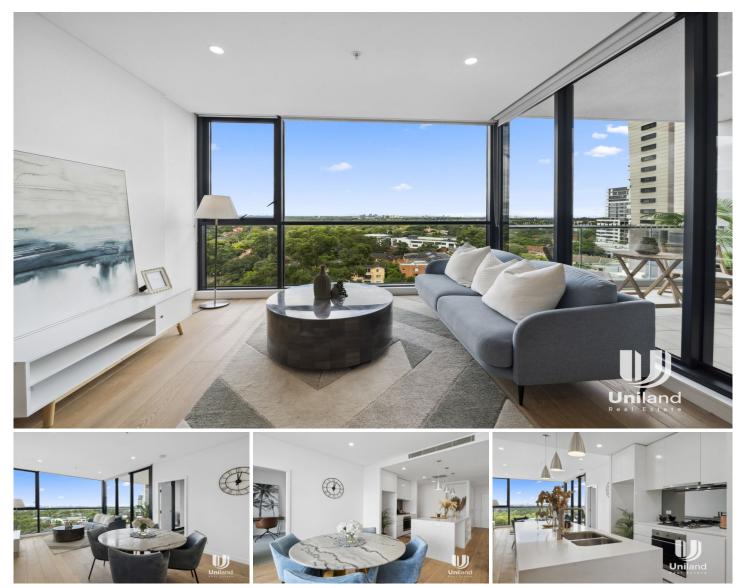

## 1112/26 Cambridge Street Epping NSW

Located on the eleven floor of this iconic Epping building, this executive two-bedroom apartment is a masterpiece of design, boasting top-notch finishes. It promises a life of ease and luxury at the heart of Epping.

Inhabitants of this exceptional dwelling will bask in ample natural light, captivating views, and unparalleled comfort daily. Every imaginable convenience, including schools, transportation, shopping, entertainment, restaurants, and parks, is mere minutes away by foot. Additionally, it's just steps away from a supermarket, medical center, and childcare facility.

## Main Features:

- Open-plan living/dining with uninterrupted panoramic views via floor-to-ceiling windows.

- Oversize bedroom all with built-in wardrobe