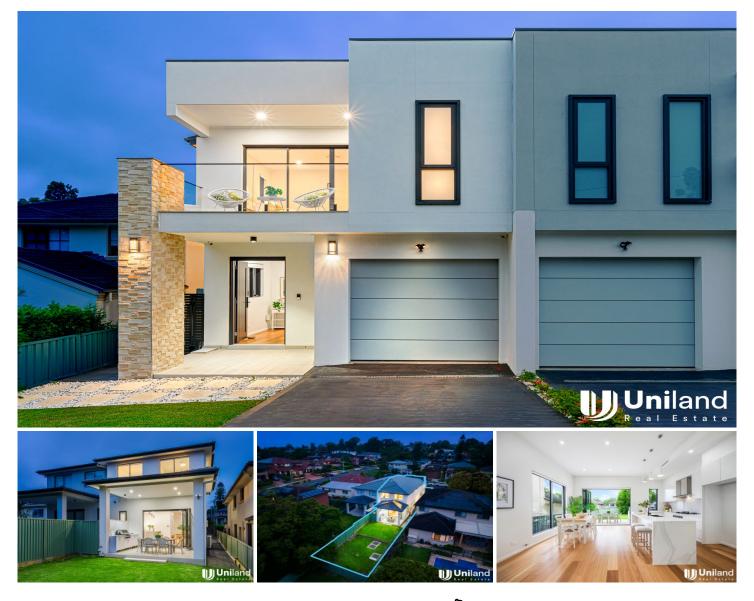

## 4A Johnston Road Eastwood NSW

Privately tucked away, this brand new residence boasts inviting interiors delivering superb space across two levels. Showcasing a timeless interior design, the light bathed home incorporates formal and informal living zones highlighted with elegant timber flooring and neutral colour scheme. Quality finishes are complemented by welcome outdoor flow to a private alfresco entertaining area. Every corner has been carefully considered to provide comfort and modern living. Set in a family friendly neighbourhood, enjoy all the benefits of Carlingford/Epping living and just moment's away from Eastwood shopping district and train station.

Main features:

- Ideal northern aspect to the rear garden

- Elegant foyer blends to expansive indoor and outdoor living zones