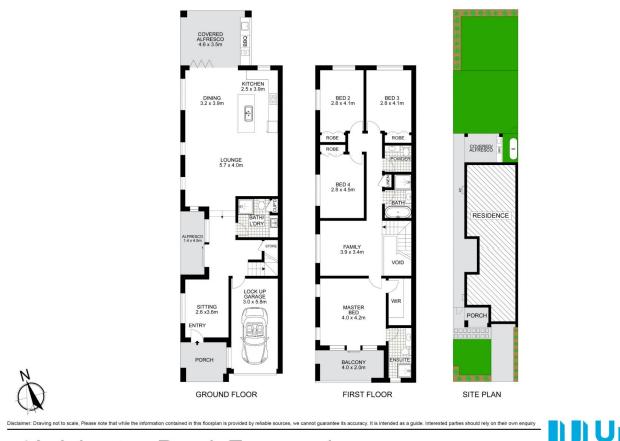

## 4A Johnston Road Eastwood NSW

Privately tucked away, this brand new residence boasts inviting interiors delivering superb space across two levels. Showcasing a timeless interior design, the light bathed home incorporates formal and informal living zones highlighted with elegant timber flooring and neutral colour scheme. Quality finishes are complemented by welcome outdoor flow to a private alfresco entertaining area. Every corner has been carefully considered to provide comfort and modern living. Set in a family friendly neighbourhood, enjoy all the benefits of Carlingford/Epping living and just moment's away from Eastwood shopping district and train station.

## 4 🛤 3 🚔 2 🗬

| Price |    | 3 | \$ | 2,2 |
|-------|----|---|----|-----|
| I and | 0: | - | 2  | 40  |

View

- 230,000
- Land Size : 348.9 sqm
  - : https://www.uniland.com.au/sale/nsw/northe rn-suburbs/eastwood/residential/semi-detac hed/7917460