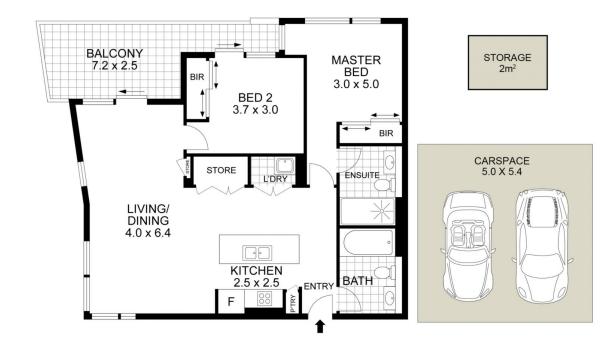

## 504/20 Nancarrow Avenue Meadowbank NSW

Conveniently located in a sought-after complex and quality built to excellent standards, this well-appointed two-bedroom apartment is a home of style and convenient, well designed for easy living and entertaining.

Featuring two large bedrooms, master ensuite, built-ins, open kitchen, a light drenched combined living and dining area and master bedroom with north east aspect. Secure 2 car space and a oversized storage unit.

2 🗀 2 📛 2 🖨

**Building Size**: 118 sqm

View : https://www.uniland.com.au/sale/nsw/no

rthern-suburbs/meadowbank/residential/

apartment/7917343

Andy Lin 02 9869 7788

Julie Zhang 02 9869 7788

Internal + Balcony : 89sqm Approx. Car space + Storage : 29sqm Approx. Total : 118sqm Approx.