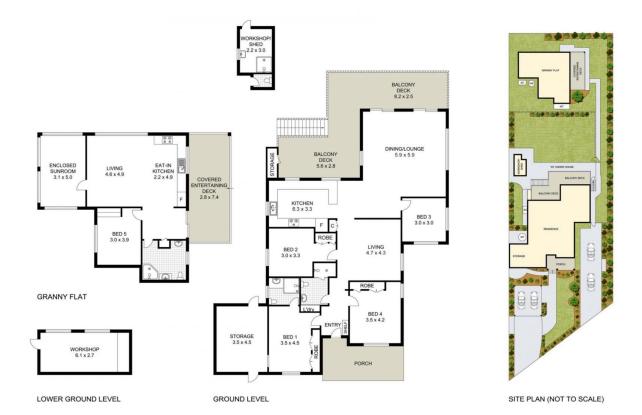

## Main Features:

\*Non-conservation zoning, easy maintenance level parcel with approximately 1,271sqm block and wide frontage

\*Sun-drenched living & dining area with leafy outlook

\*Main residence with 4 spacious bedrooms, master

5 📭 4 🚔 4 🗬

Land Size: 1271 sqm

View : https://www.uniland.com.au/sale/nsw/northe

rn-suburbs/epping/residential/house/789371

2

Andy Lin 02 9869 7788

Kris Yu 02 9869 7788

0 1 2 3 4 5m
Scale in metres. Indicative only. Dimensions are accrosing