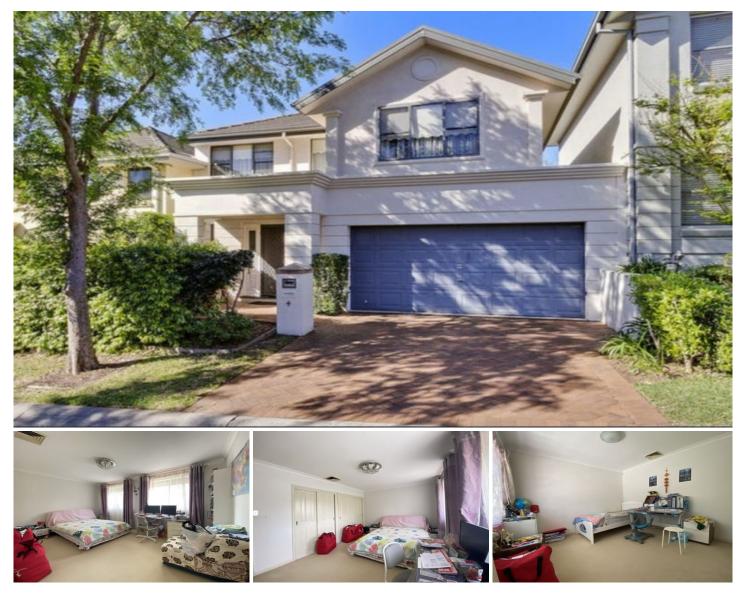

## 4 Ibis Place Bella Vista NSW

Immaculately presented and nestled in the highly sought after Swallow Ridge Estate is this quality built Four-bedroom house, overlooking community tennis court, private swimming pool.

## Featuring...

- Stunning kitchen with 40mm granite bench top and SMEG appliances

- Master bedroom with custom-built walk-in robe & en-suite

- Another 2 double sized bedrooms upstairs all with built in robs
- One bedroom downstairs.
- Spacious combined living areas
- Ducted reverse cycle air conditioning
- Private outdoor entertainment area overlooking beautifully manicured gardens
- Double auto garage with internal entry