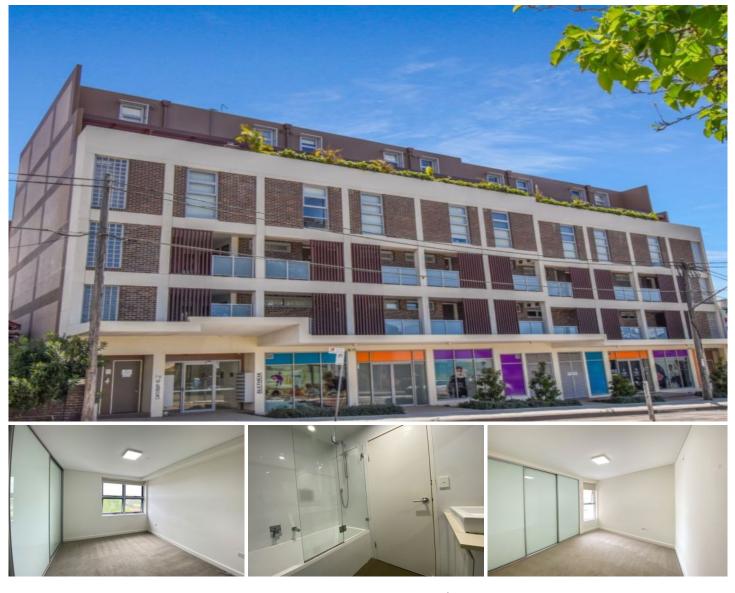

## 36/277-283 Canterbury Road Canterbury NSW

This split level 3 bedroom apartment offering contemporary living comfort and convenience, it features:

- \* Designer apartment featuring stylish open-plan interiors
- \* Well appointed sleek kitchen with quality appliances
- \* Large bedroom
- \* Generous bathroom
- \* Internal laundry with dryer
- \* Air conditioning
- \* Timber floors throughout
- \* Large sunny balcony
- \* Security building with intercom and lift access
- \* Secure undercover parking
- \* Rooftop communal entertainment area
- \* Close to public transport, shops and schools.