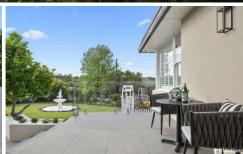

## Main Features:

- Contemporary flooring, high ceiling, light filled interiors
- Northern aspect formal living with featured fireplace
- Five bedrooms including two master suites with en-suites, second master suite with a study/home office
- Gourmet gas kitchen with quality stone benchtops, breakfast bar, Bosch dishwasher
- Three bathrooms featuring rain and hand showers, floor to ceiling tiling, extra toilet in the laundry
- Sun-drenched dining with stackable sliders open to the covered entertaining deck