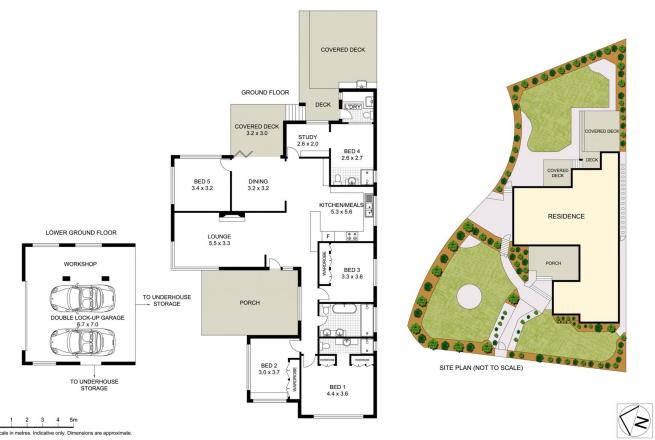

## 5 Way Close Carlingford NSW

The home rests on a large 796.7sqm with sweeping lawns, manicured gardens and water feature, in a whisper quiet pocket, a stroll to Carlingford High School, Roselea Public School, the bus and local shops.

## Main Features:

- Contemporary flooring, high ceiling, light filled interiors
- Northern aspect formal living with featured fireplace
- Five bedrooms including two master suites with en-suites, second master suite with a study/home office
- Gourmet gas kitchen with quality stone benchtops, breakfast bar, Bosch dishwasher
- Three bathrooms featuring rain and hand showers, floor to ceiling tiling, extra toilet in the laundry
- Sun-drenched dining with stackable sliders open to the covered entertaining deck

5 📮 3 🔓 2 🖨

Land Size: 796.7 sqm

View : https://www.uniland.com.au/lease/nsw/north

ern-suburbs/carlingford/residential/house/78

54797

Sammi Sun 02 9869 7788

DISCLAIMER: PLANS SHOWN ARE FOR MARKETING PURPOSES ONLY, ALL DIMENSIONS ARE APPROXIMATE AND NOT TO SCALE. THEY ARE SUBJECT TO ERRORS AND INACCURACIES AND NO LIABILITY WILL BE ACCEPTED. INTERESTED PARTIES SHOULD MAKE THEIR OWN INQUIRES.