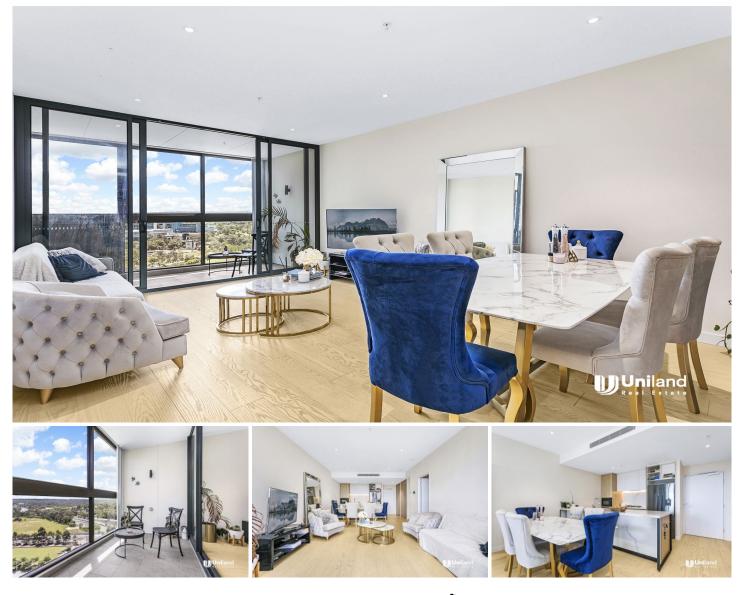

## 1202/13 Halifax Street Macquarie Park NSW

Located in the highly sought-after Macquarie Park locale, this spacious 2-bedroom apartment features an abundance of natural light and expansive parkland views, in an ultra-convenient location. Enjoy the luxury modern finishes, Miele appliances and ducted air conditioning throughout all spaces.

## Features:

- Generous open plan living and dining area adjoining a sunlit winter garden
- Sunny, north facing aspect in a peaceful leafy district
- Two spacious bedrooms with built in wardrobes and