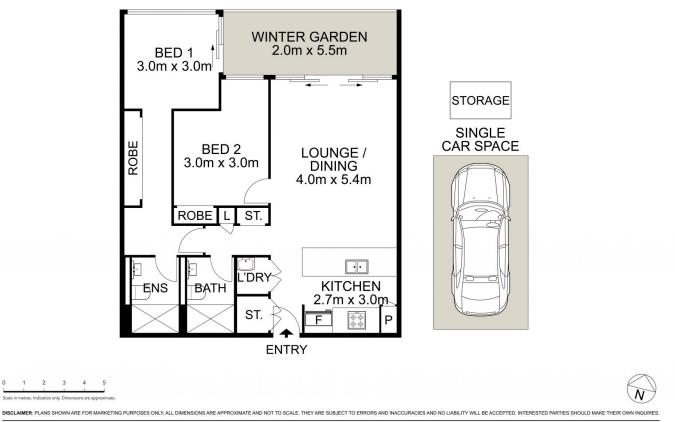

## Features:

- Generous open plan living and dining area adjoining a sunlit winter garden
- Sunny, north facing aspect in a peaceful leafy district
- Two spacious bedrooms with built in wardrobes and

## 2 🎮 2 🚔 1 🚘

Land Size : 102 sqm

View : https://www.uniland.com.au/lease/nsw/north ern-suburbs/macquarie-park/residential/apa rtment/7841437

Sammi Sun 02 9869 7788

Linda Bo 02 9869 7788

Uniland

Real Estate