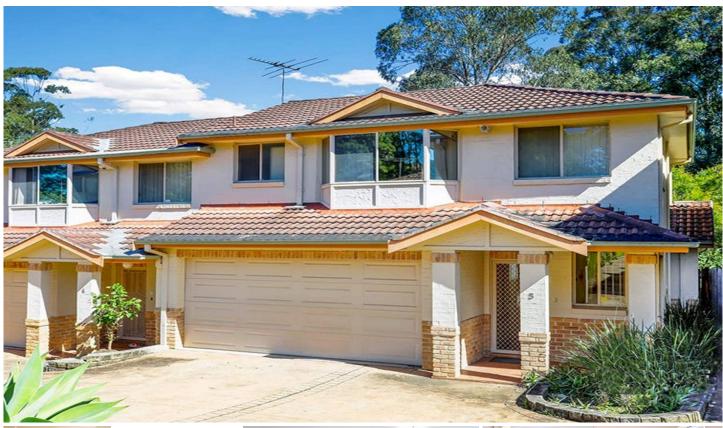

5/36 Mobbs Lane Epping NSW

Set in a sought after complex, this family home offers a private outlook located near Mobbs Lane Reserve and features spacious open plan living, kitchen and dining.

Upstairs are three bedrooms, two with built in wardrobes, and a bathroom with bathtub. Located within walking distance to local cafes, restaurants and shops, High School, Kindergarten and primary school.