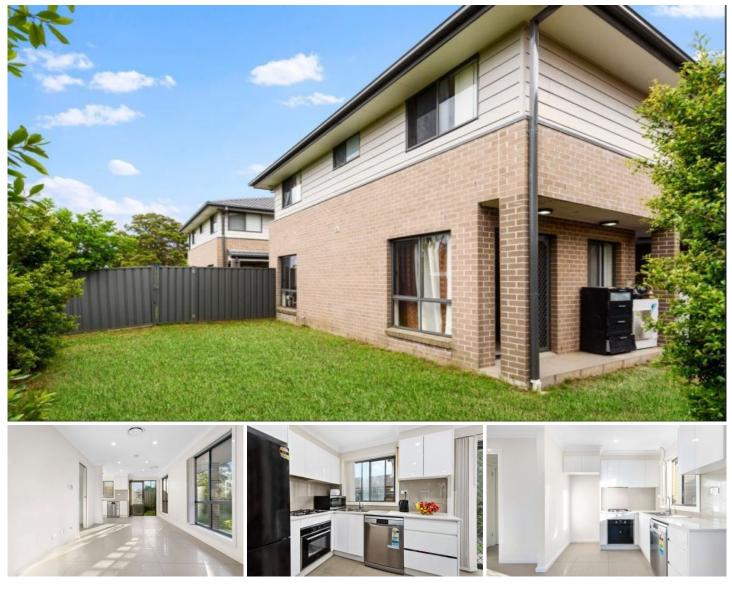

## 5/96 Adelaide Street Oxley Park NSW

This beautifully appointed four bedroom townhouse with minimum maintenance. This townhouse feels more like a large house with beautiful finishes throughout property.

## Property features:

- 4 spacious bedrooms including built-in robes
- Ensuite and walk-in robe to master bedroom

- Modern kitchen with stone benchtops, stainless steel appliances with gas cooking, dishwasher and ample cupboard space

- Bright sunny open plan lounge and dining area
- Fully tiled bathroom with third toilet downstairs
- Tiled in the living area and carpet to bedrooms
- Ducted air conditioning throughout

- Automatic garage with second car space that drives through