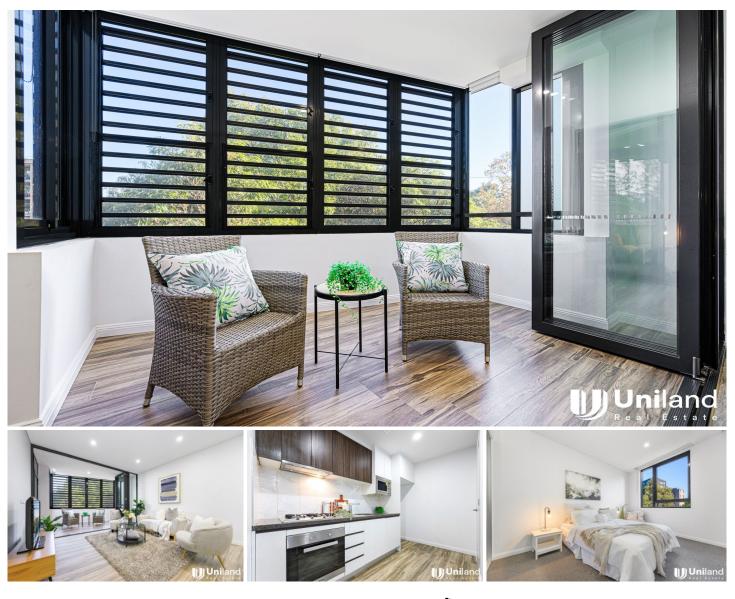

## 239/22 Hudson Street Lewisham NSW

Proudly representing this gorgeous apartment in "Luna Lewisham" with every possible convenience right on your doorstep. Offering stylish décor, quality finishes and endless natural light, this leafy view residence features an open plan living and dinning flowing to a large winter garden/study, perfect for all year round entertaining or your work from home need. Sizeable bedroom with built ins, designer bathroom and kitchen, this apartment has them all.

The locale is amazingly 7km from the CBD with a choice of public transport including light rail, trains and buses all a stone's throw away, local shops cafes, restaurants are all nearby, as well as quality schools, top universities and major shopping centres. This is an amazing opportunity to secure a top quality home in the popular inner west enjoying convenient and luxury lifestyle.