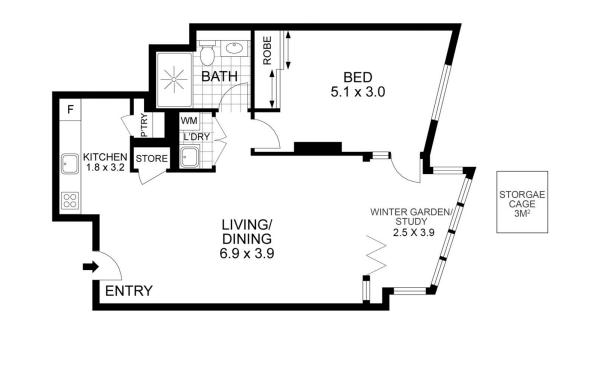

## 239/22 Hudson Street Lewisham NSW

Proudly representing this gorgeous apartment in "Luna Lewisham" with every possible convenience right on your doorstep. Offering stylish décor, quality finishes and endless natural light, this leafy view residence features an open plan living and dinning flowing to a large winter garden/study, perfect for all year round entertaining or your work from home need. Sizeable bedroom with built ins, designer bathroom and kitchen, this apartment has them all.

## 1 🎮 1 🚔

View

Building Size : 67 sqm

: https://www.uniland.com.au/lease/nsw/in ner-west/lewisham/residential/apartment /7835912

Linda Bo 02 9869 7788

Sammi Sun 02 9869 7788

https://www.uniland.com.au

**Uni**land