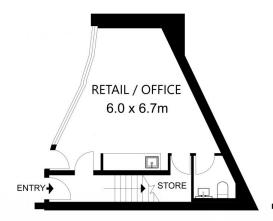

2 🔄 2 🔓 1 🖨

**View :** https://www.uniland.com.au/lease/nsw/sydney-cit y/chippendale/residential/apartment/7835434

Lisa Liu 02 9869 7788

Linda Bo 02 9869 7788

STORAGE

**ENTRY LEVEL** 

## **UPPER LEVEL**

Internal Space: 114 sqm Car Space: 26 sqm Storage: 2 sqm Total On Title: 142 sqm

0 1 2 3 4 5

Scale in metres. Indicative only. Dimensions are approximate

ISCLAIMER: PLANS SHOWN ARE FOR MARKETING PURPOSES ONLY ALL DIMENSIONS ARE APPROXIMATE AND NOT TO SCALE. THEY ARE SUBJECT TO ERRORS AND INACCURACIES AND NO LIABILITY WILL BE ACCEPTED. INTERESTED PARTIES SHOULD MAKE THEIR OWN INQUIRES.