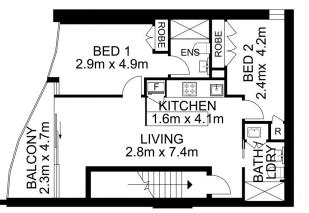

## 103/18 Park Lane Chippendale NSW

Quality apartment | Hidden Gem in the Central (shop is not included)

Uniland is proud to present you with this fantastic opportunity: 103/18 Park Lane Chippendale.

2 bedrooms apartment has own entrance.

- \* State of art designed with high-end finishes throughout
- \* Great street/community exposure with high daily pedestrian traffic
- \* Spacious living area plus two bedrooms and two bathrooms (including ensuite)
- \* Gourmet gas kitchen with stone benchtop and quality appliances
- \* Other Features: internal laundry, ducted air-conditioning, security single car spaces.

## **UPPER LEVEL**

Internal Space: 114 sqm Car Space: 26 sqm Storage: 2 sqm Total On Title: 142 sqm

0 1 2 3 4 5

Scale in metres. Indicative only. Dimensions are approximate

ISCLAIMER: PLANS SHOWN ARE FOR MARKETING PURPOSES ONLY ALL DIMENSIONS ARE APPROXIMATE AND NOT TO SCALE. THEY ARE SUBJECT TO ERRORS AND INACCURACIES AND NO LIABILITY WILL BE ACCEPTED. INTERESTED PARTIES SHOULD MAKE THEIR OWN INQUIRES.