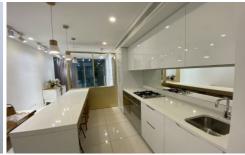

- \* State of art designed with high-end finishes throughout
- \* Great street/community exposure with high daily pedestrian traffic
- \* Spacious living area plus two bedrooms and two bathrooms (including ensuite)
- \* Gourmet gas kitchen with stone benchtop and quality appliances
- \* Other Features: internal laundry, ducted air-conditioning, security single car spaces.