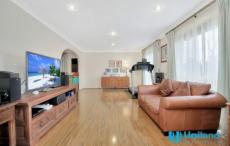

## Main Features:

- Light-filled large formal lounge room and dining area
- Large light-catching windows with views into the manicured gardens
- Open plan kitchen with spacious bench space, breakfast

4 🕒 2 🔓 2 🖨