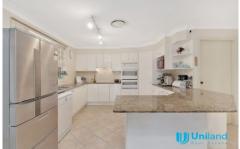

## Main Features:

- Light-filled large formal lounge room and dining area
- Large light-catching windows with views into the manicured gardens
- Open plan kitchen with spacious bench space, breakfast

4 🕒 2 🔓 2 🖨