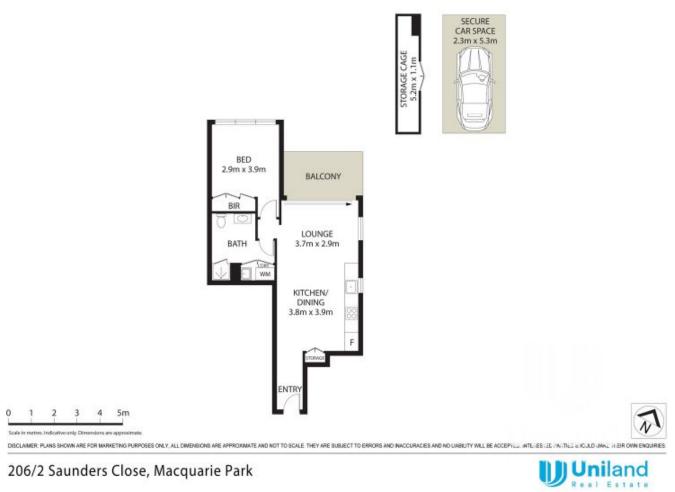

## Main Feature:

- Open plan with seamlessly combined dining and living areas

- Sun soaked spacious balcony leading to living areas

- Over size bedroom with built in wardrobe

- Secure basement car space plus a substantial storage cage

## 1 🎮 1 🚔 1 🚘

View

Building Size : 74 sqm

: https://www.uniland.com.au/lease/nsw/n orthern-suburbs/macquarie-park/residen tial/apartment/7826107

Sammi Sun 02 9869 7788

Linda Bo 02 9869 7788

206/2 Saunders Close, Macquarie Park