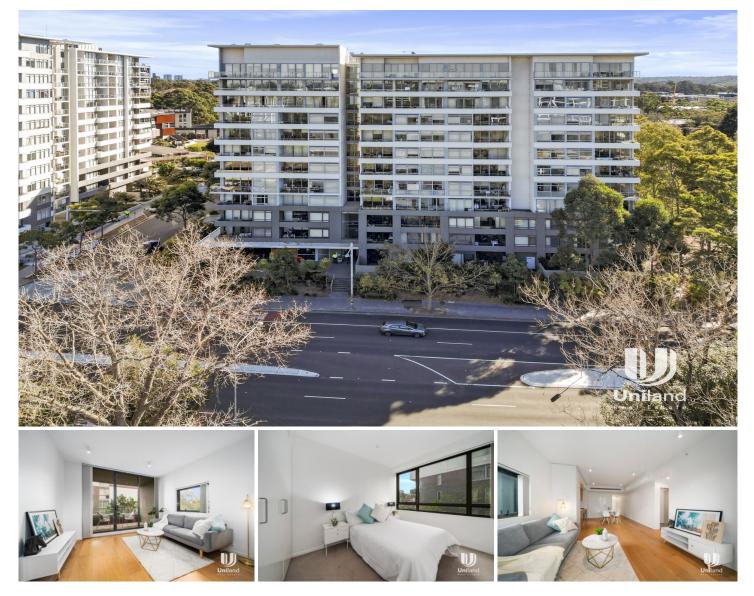

## 206/2 Saunders Close Macquarie Park NSW

Beautiful present north west facing one bedroom apartment features abundance sunlight during the day flowing onto the living areas and the bedroom. Nestled in the central of Macquarie Park, within a short levelled stroll to Macquarie shopping Centre, Metro, and Macquarie University.

## Main Feature:

- Open plan with seamlessly combined dining and living areas

- Sun soaked spacious balcony leading to living areas

- Over size bedroom with built in wardrobe

- Secure basement car space plus a substantial storage cage

- Outdoor swimming pool and indoor gym within the complex

- Other features: internal laundry, security building with intercom system