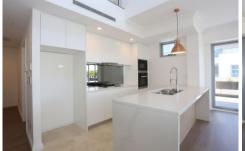

The spacious living area leads off the gas cooking kitchen with Miele appliances. The double sliding doors open up to the vast balcony, large enough for outdoor dining and entertaining.

This penthouse apartment also offers two car spaces and storage.