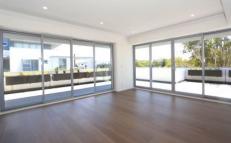

The spacious living area leads off the gas cooking kitchen with Miele appliances. The double sliding doors open up to the vast balcony, large enough for outdoor dining and entertaining.

This penthouse apartment also offers two car spaces and storage.