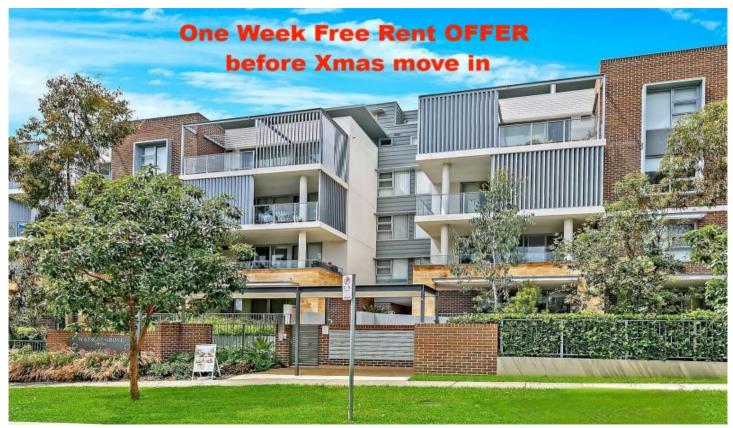

## CP02/11-27 Cliff Epping NSW

Large Balcony to enjoy Outdoor dining and LivingIf it's style and comfort you are looking for, look no further ...

This three bedroom apartment offers two bedrooms, one bathroom, and living area on the entry level, with the third bedroom and ensuite on the mezzanine. All bedrooms have built-in wardrobes and ducted air conditioning.

The spacious living area leads off the gas cooking kitchen with Miele appliances. The double sliding doors open up to the vast balcony, large enough for outdoor dining and entertaining.

This penthouse apartment also offers two car spaces and storage.

All within walking distance to Shops, Restaurants, Schools,

3 📭 2 🖺 2 😭

**View :** https://www.uniland.com.au/lease/nsw/northern-suburbs/epping/residential/apartment/7822084

Linda Bo 02 9869 7788

Sammi Sun 02 9869 7788