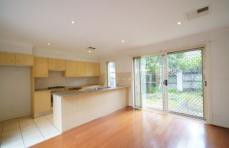

## Main Features:

- Large lounge and dining, timber floor throughout
- Two storey, front balcony + private courtyard with pergola
- Close to excellent schools, Macquarie university, train and shops
- High ceilings, internal access to lock up garage
- Master bedroom features a walk-in robe.
- Great kitchen with gas cooking and good storage.
- The second bedroom with built-in.