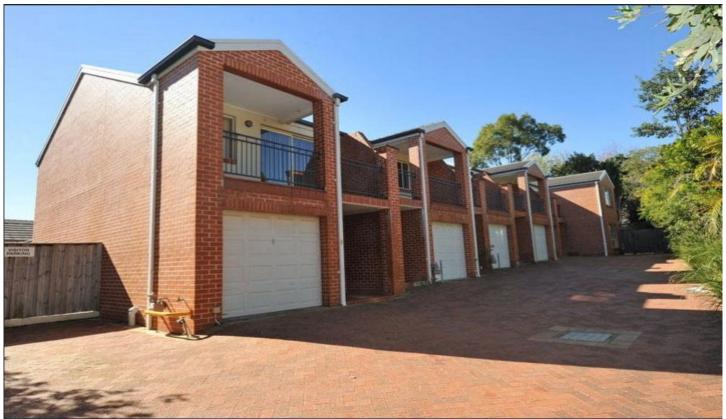

## 8/50-54 Cambridge Street Epping NSW

This two bedroom townhouse, situated in a quiet location of the complex. A big entertaining courtyard and a fabulous and peaceful leafy outlook. Close to Epping station and shops.

## Main Features:

- Large lounge and dining, timber floor throughout
- Two storey, front balcony + private courtyard with pergola
- Close to excellent schools, Macquarie university, train and shops
- High ceilings, internal access to lock up garage
- Master bedroom features a walk-in robe.
- Great kitchen with gas cooking and good storage.
- The second bedroom with built-in.