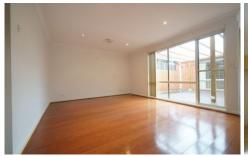

## Main Features:

- Large lounge and dining, timber floor throughout
- Two storey, front balcony + private courtyard with pergola
- Close to excellent schools, Macquarie university, train and shops
- High ceilings, internal access to lock up garage
- Master bedroom features a walk-in robe.
- Great kitchen with gas cooking and good storage.
- The second bedroom with built-in.