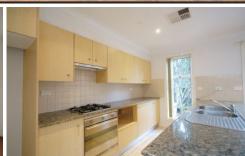

## Main Features:

- Large lounge and dining, timber floor throughout
- Two storey, front balcony + private courtyard with pergola
- Close to excellent schools, Macquarie university, train and shops
- High ceilings, internal access to lock up garage
- Master bedroom features a walk-in robe.
- Great kitchen with gas cooking and good storage.
- The second bedroom with built-in.