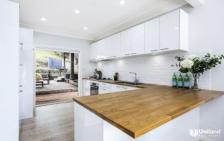

## Main Features:

- \* Sun-drenched open plan living and dining area flowing onto the balcony with great district view
- \* Contemporary gas kitchen with breakfast bar, quality appliances and plenty of cupboards/storage space
- \* 3 good-sized bedrooms plus 4th bedroom downstairs
- \* Family Sized full bathroom with skylight
- \* 2nd/guest toilet in the Laundry Room
- \* Rumpus & Bar on the ground floor plus large covered