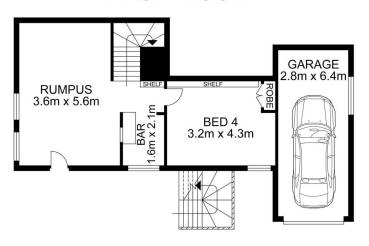

## Main Features:

- \* Sun-drenched open plan living and dining area flowing onto the balcony with great district view
- \* Contemporary gas kitchen with breakfast bar, quality appliances and plenty of cupboards/storage space
- \* 3 good-sized bedrooms plus 4th bedroom downstairs
- \* Family Sized full bathroom with skylight
- \* 2nd/guest toilet in the Laundry Room
- \* Rumpus & Bar on the ground floor plus large covered

4 🚐 1 🔓 1 🗬

Land Size: 917 sqm

View : https://www.uniland.com.au/lease/nsw/hills/

castle-hill/residential/house/7817937

Linda Bo 02 9869 7788

Annie Zeng 02 9869 7788

FIRST FLOOR

**GROUND FLOOR** 