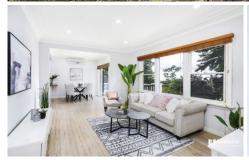

## Main Features:

- \* Sun-drenched open plan living and dining area flowing onto the balcony with great district view
- \* Contemporary gas kitchen with breakfast bar, quality appliances and plenty of cupboards/storage space
- \* 3 good-sized bedrooms plus 4th bedroom downstairs
- \* Family Sized full bathroom with skylight
- \* 2nd/guest toilet in the Laundry Room
- \* Rumpus & Bar on the ground floor plus large covered