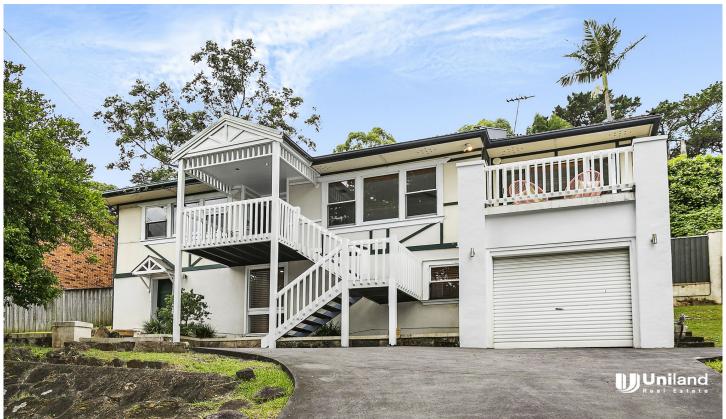

## 2 Telfer Road Castle Hill NSW

Occupying a prime 917sqm block with magnificent district views, just a stone's throw from Castle Hill Station, bus interchange, Castle Towers Shopping Centre and in the catchment of the sought after Castle Hill Primary School and High School, this well-maintained lovely home offers a quiet and family friendly locale.

## Main Features:

- \* Sun-drenched open plan living and dining area flowing onto the balcony with great district view
- \* Contemporary gas kitchen with breakfast bar, quality appliances and plenty of cupboards/storage space
- \* 3 good-sized bedrooms plus 4th bedroom downstairs
- \* Family Sized full bathroom with skylight
- \* 2nd/guest toilet in the Laundry Room
- \* Rumpus & Bar on the ground floor plus large covered