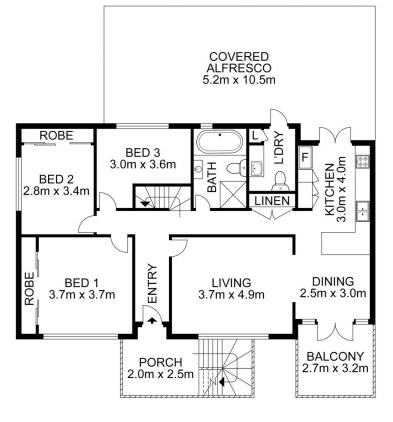

## Main Features:

- \* Sun-drenched open plan living and dining area flowing onto the balcony with great district view
- \* Contemporary gas kitchen with breakfast bar, quality appliances and plenty of cupboards/storage space
- \* 3 good-sized bedrooms plus 4th bedroom downstairs
- \* Family Sized full bathroom with skylight
- \* 2nd/guest toilet in the Laundry Room
- \* Rumpus & Bar on the ground floor plus large covered

4 🚐 1 🔓 1 🗬

Land Size: 917 sqm

View : https://www.uniland.com.au/lease/nsw/hills/

castle-hill/residential/house/7817937

Linda Bo 02 9869 7788

Annie Zeng 02 9869 7788

FIRST FLOOR

**GROUND FLOOR** 