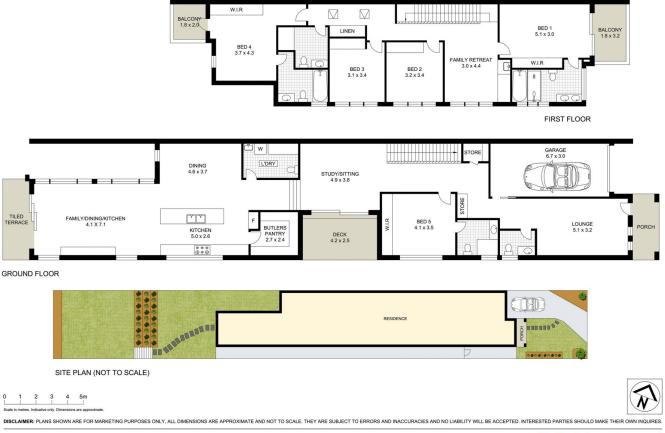

## 63 Midson Road Epping NSW

Occupying a 506sqm prime land on the ultra-convenient and family friendly locale, this brand new double story 5 bedroom duplex represents contemporary luxury and is perfect for today's multigenerational families.

Featuring abundant light and space, this home is immaculately presented and styled in contemporary neutral tones. It offers multiple open plan living areas for all family members, beautiful flow from indoor to outdoor entertaining, a guest/in-law bedroom with ensuite downstairs, modern gourmet kitchen with high-end stainless-steel V-ZUG appliances, landscaped low maintenance rear garden, and the list just goes on.