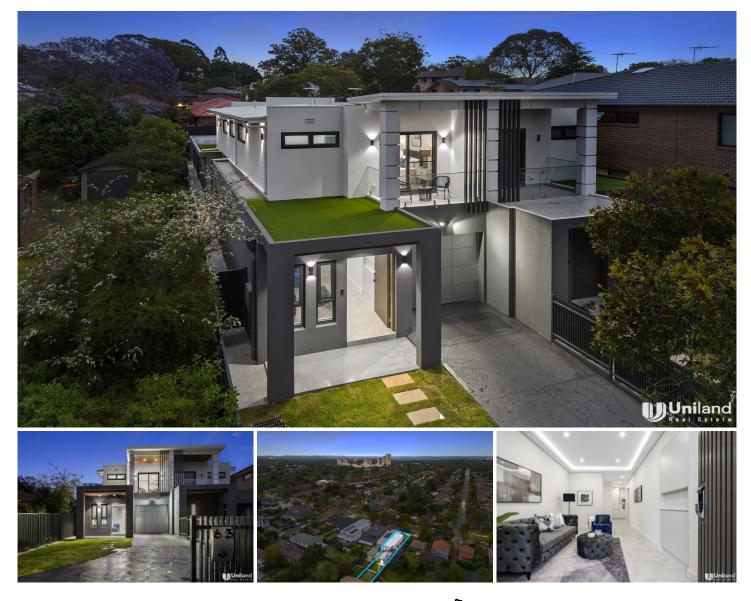

## 63 Midson Road Epping NSW

Occupying a 506sqm prime land on the ultra-convenient and family friendly locale, this brand new double story 5 bedroom duplex represents contemporary luxury and is perfect for today's multigenerational families.

Featuring abundant light and space, this home is immaculately presented and styled in contemporary neutral tones. It offers multiple open plan living areas for all family members, beautiful flow from indoor to outdoor entertaining, a guest/in-law bedroom with ensuite downstairs, modern gourmet kitchen with high-end stainless-steel V-ZUG appliances, landscaped low maintenance rear garden, and the list just goes on.

Surrounded by great parks and playgrounds, a short stroll to the new primary school and Midson Rd Child Care Centre, a few minutes drive to Epping & Eastwood Station,