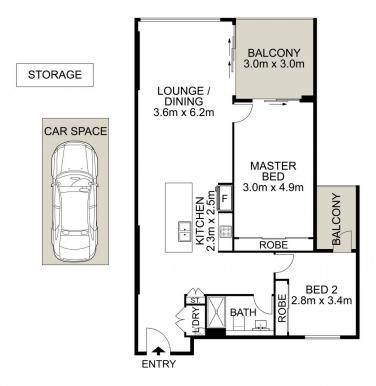

## 312/26 Cambridge Street Epping NSW

Modern 2 Bedroom Apartment with quiet and peaceful East facing. Only 300 meters from Epping train station and easy access into M2 for transportation. Surrounded by various parks, entertainment facilities, retail shops and restaurants. The apartment is located within the catchment of Epping Public School, Epping Boys High School and Cheltenham Girls High School.

## Main Features:

- Spacious and bright living & bedroom
- Floor-to-ceiling windows
- Ducted air conditioning
- High ceiling with down lighting
- -- Gourmet gas kitchen with stone benchtops & stainless steel appliances
- Modern bathroom with mirrored cabinet & frameless shower screen