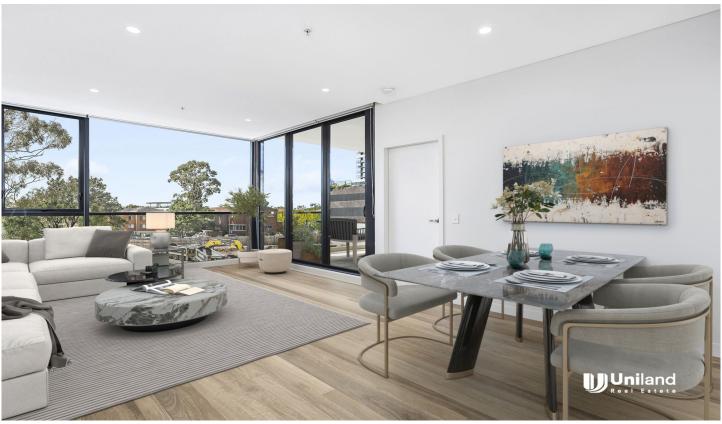

## 312/26 Cambridge Street Epping NSW

Modern 2 Bedroom Apartment with quiet and peaceful East facing. Only 300 meters from Epping train station and easy access into M2 for transportation. Surrounded by various parks, entertainment facilities, retail shops and restaurants. The apartment is located within the catchment of Epping Public School, Epping Boys High School and Cheltenham Girls High School.

## Main Features:

- Spacious and bright living & bedroom
- Floor-to-ceiling windows
- Ducted air conditioning
- High ceiling with down lighting
- -- Gourmet gas kitchen with stone benchtops & stainless steel appliances
- Modern bathroom with mirrored cabinet & frameless shower screen