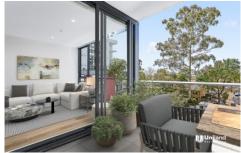

## 312/26 Cambridge Street Epping NSW

Modern 2 Bedroom Apartment with quiet and peaceful East facing. Only 300 meters from Epping train station and easy access into M2 for transportation. Surrounded by various parks, entertainment facilities, retail shops and restaurants. The apartment is located within the catchment of Epping Public School, Epping Boys High School and Cheltenham Girls High School.

## Main Features:

- Spacious and bright living & bedroom
- Floor-to-ceiling windows
- Ducted air conditioning
- High ceiling with down lighting
- -- Gourmet gas kitchen with stone benchtops & stainless steel appliances
- Modern bathroom with mirrored cabinet & frameless shower screen