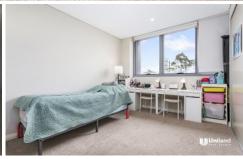

## Main Features:

- The open-plan living area is spacious, offering plenty of room for relaxation,
- entertainment, and versatile use of the space.
- -Gourmet kitchen with stone benchtop and high quality appliances.
- Oversize bedroom all with built-in wardrobe, master bedroom with en-suite
- Modern bathroom with mirrored cabinet & frameless shower screen