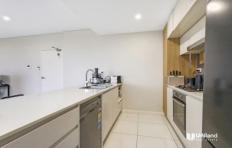

## Main Features:

- The open-plan living area is spacious, offering plenty of room for relaxation,
- entertainment, and versatile use of the space.
- -Gourmet kitchen with stone benchtop and high quality appliances.
- Oversize bedroom all with built-in wardrobe, master bedroom with en-suite
- Modern bathroom with mirrored cabinet & frameless shower screen