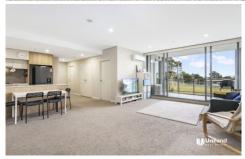

## 634/7 Jenkins Road Carlingford NSW

Conveniently located in a sought-after complex at Carlingford, this well-appointed two-bedroom apartment is a home of space and style, well-designed for easy living and entertaining. The generous open plan layout is perfect for effortless living which opens to a large entertainer's balcony.

## Main Features:

- The open-plan living area is spacious, offering plenty of room for relaxation,
- entertainment, and versatile use of the space.
- -Gourmet kitchen with stone benchtop and high quality appliances.
- Oversize bedroom all with built-in wardrobe, master bedroom with en-suite
- Modern bathroom with mirrored cabinet & frameless shower screen