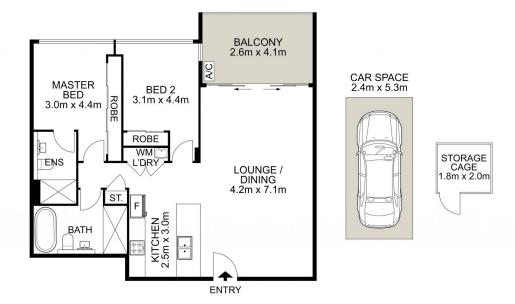

## 634/7 Jenkins Road Carlingford NSW

Conveniently located in a sought-after complex at Carlingford, this well-appointed two-bedroom apartment is a home of space and style, well-designed for easy living and entertaining. The generous open plan layout is perfect for effortless living which opens to a large entertainer's balcony.

## Main Features:

- The open-plan living area is spacious, offering plenty of room for relaxation,
- entertainment, and versatile use of the space.
- -Gourmet kitchen with stone benchtop and high quality appliances.
- Oversize bedroom all with built-in wardrobe, master bedroom with en-suite
- Modern bathroom with mirrored cabinet & frameless shower screen

2 🔄 2 🔓 1 🖨

**Price** : \$ 650,500 **Land Size** : 116 sgm

**View**: https://www.uniland.com.au/sale/nsw/northe

rn-suburbs/carlingford/residential/apartment/

7713355

Andy Lin 02 9869 7788

Kris Yu 02 9869 7788

0 1 2 3 4 5

Scale in metres, Indicative only. Dimensions are approximate

634/7 Jenkins Road, Carlingford