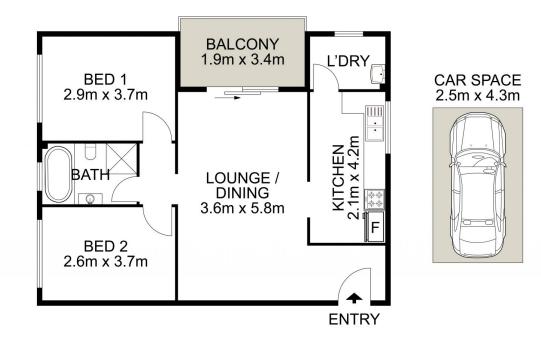

## 2 🎮 1 🚔 1 🛱

Land Size : 86 sqm

View : https://www.uniland.com.au/sale/nsw/parra matta/harris-park/residential/unit/7163636

Julie Zhang 02 9869 7788

Andy Lin 02 9869 7788

1 2 3 4 5 0

DISCI

13/25-29 Bowden Street, Harris Park