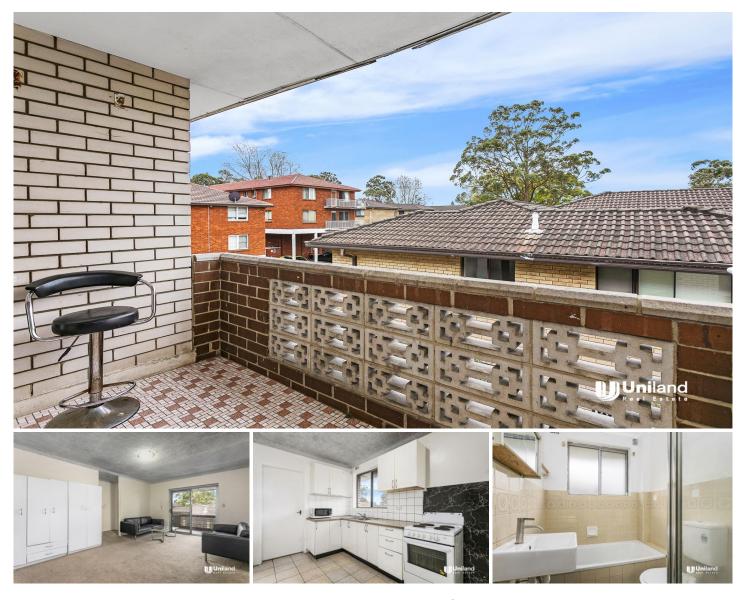

## 13/25-29 Bowden Street Harris Park NSW

Spacious 1st floor floor apartment located at the rear of a quiet, well maintained security block.

Spacious and light-filled throughout, this full brick 2 bedroom presents an exceptional opportunity for first home buyers or investors seeking convenience and good returns.

A must-see for first-home buyers and astute investors alike, value-adding potential and wonderfully convenient Harris Park location. Situated within a short stroll to vibrant Harris Park & Granville shopping & dining strips, minutes to Harris park station, Parramatta station and Parramatta CBD, Westfield Shopping centre, parks, reputable schools, trendy restaurants, cafes, Rosehill Gardens Racecourse, rapid access to James Ruse Drive & M4 West Connex.