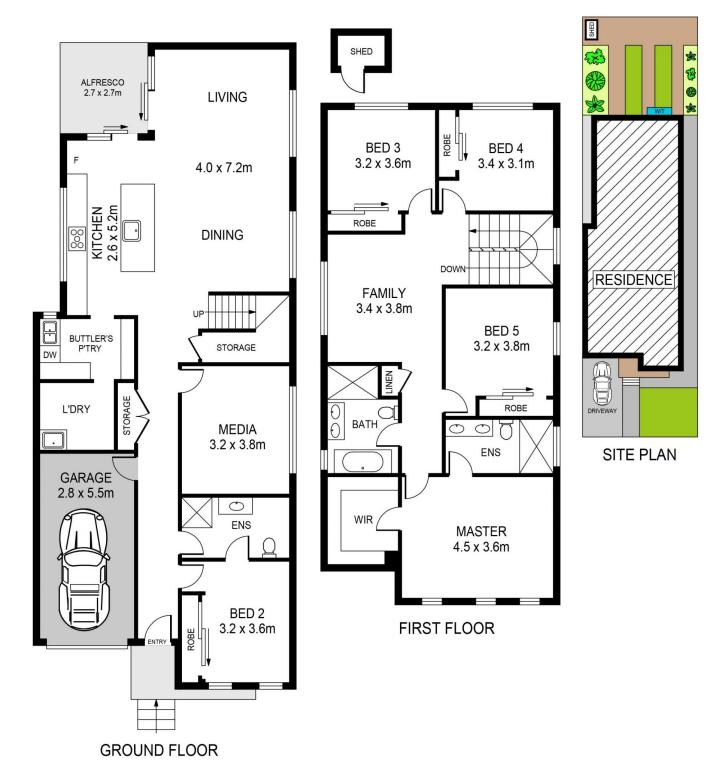

## 21 Lucy Street Rouse Hill NSW

Highly motivated vendor has given clear instructions, we're selling!

This impressive five-bedroom plus media room spacious home is offering the fantastic opportunity to purchase a one - year new home in the growing suburb of Tallawong. Ideally positioned within minutes from the metro, with high quality finishes throughout and offering a low maintenance lifestyle, this home will suit a variety of buyers including families, investors or first home buyers alike.

This architect designed home has stunning outlook, highly functional floor plan that connects perfectly throughout the property, maximising the flow of natural light is simply mesmerising. Well-maintained and spacious gardens are very good for family entertainment. Built in 2021, this home is in an immaculate condition with nothing more to spend.

5 🗀 3 🟪 2 🖨

**Price** : \$ 1,270,000 **Land Size** : 314 sqm

View: https://www.uniland.com.au/sale/nsw/hills/ro

use-hill/residential/house/7156531

Andy Lin 02 9869 7788

## DISCLAIMER

PLANS SHOWN ARE FOR MARKETING PURPOSES ONLY, ALL DIMENSIONS ARE APPROXIMATE AND NOT TO SCALE. THEY ARE SUBJECT TO ERRORS AND INACCURACIES AND NO LIABILITY WILL BE ACCEPTED. INTERESTED PARTIES SHOULD MAKE THEIR OWN INQUIRIES.