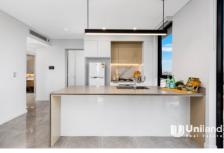

## Main feature:

- -Generous 2 bedroom with 112 sqm total area on title
- -Sun-drenched open living and dining area flowing seamlessly to the balcony
- -Breath-taking uninterrupted views of Lane Cove National Park and the Sydney CBD skyline
- -Contemporary gas kitchen with Bosch appliances and Ceasarstone island benchtop
- -Stylish modern bathrooms with floor to ceiling tiled
- -Security car space plus storage