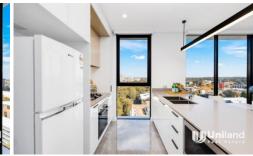

## Main feature:

- -Generous 2 bedroom with 112 sqm total area on title
- -Sun-drenched open living and dining area flowing seamlessly to the balcony
- -Breath-taking uninterrupted views of Lane Cove National Park and the Sydney CBD skyline
- -Contemporary gas kitchen with Bosch appliances and Ceasarstone island benchtop
- -Stylish modern bathrooms with floor to ceiling tiled
- -Security car space plus storage