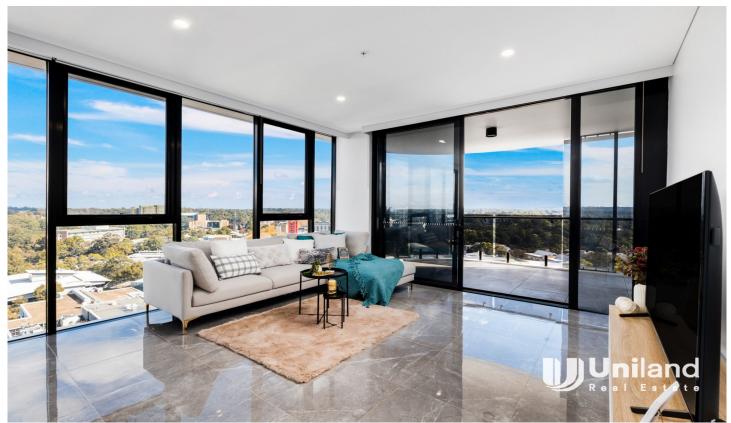

## 2005/112 Talavera Road Macquarie Park NSW

Situated on level 20 in the prime location of Macquarie park, this stunning apartment sets the tone with its vast layout, beautiful finishes and walk to everything convenience. Flooded with natural light, it features a palatial open plan living area and dining areas flowing onto great size balconies.

## Main feature:

- -Generous 2 bedroom with 112 sqm total area on title
- -Sun-drenched open living and dining area flowing seamlessly to the balcony
- -Breath-taking uninterrupted views of Lane Cove National Park and the Sydney CBD skyline
- -Contemporary gas kitchen with Bosch appliances and Ceasarstone island benchtop
- -Stylish modern bathrooms with floor to ceiling tiled
- -Security car space plus storage