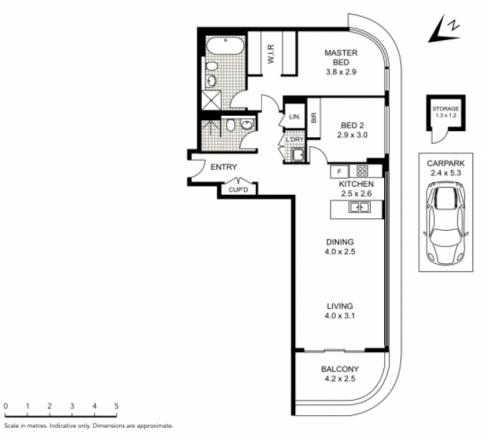

2 🖰 2 🔓 1 😭

Building Size: 112 sqm

View : https://www.uniland.com.au/lease/nsw/n

orthern-suburbs/macquarie-park/residen

tial/apartment/7154551

Lisa Liu 02 9869 7788

DISCLAMER, PLANS SHOWN ARE FOR MARKETING PURPOSES ONLY, ALL DIMENSIONS ARE APPROXIMATE AND NOT TO SCALE. THEY ARE SUBJECT TO ERRORS AND INACCURACIES AND NO LIABILITY WILL BE ACCEPTED. INTERESTED PARTIES SHOULD MAKE THEIR OWN INQUIRES.