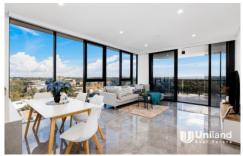

## 2005/112 Talavera Road Macquarie Park NSW

Situated on level 20 in the prime location of Macquarie park, this stunning apartment sets the tone with its vast layout, beautiful finishes and walk to everything convenience. Flooded with natural light, it features a palatial open plan living area and dining areas flowing onto great size balconies.

## Main feature:

- -Generous 2 bedroom with 112 sqm total area on title
- -Sun-drenched open living and dining area flowing seamlessly to the balcony
- -Breath-taking uninterrupted views of Lane Cove National Park and the Sydney CBD skyline
- -Contemporary gas kitchen with Bosch appliances and Ceasarstone island benchtop
- -Stylish modern bathrooms with floor to ceiling tiled
- -Security car space plus storage