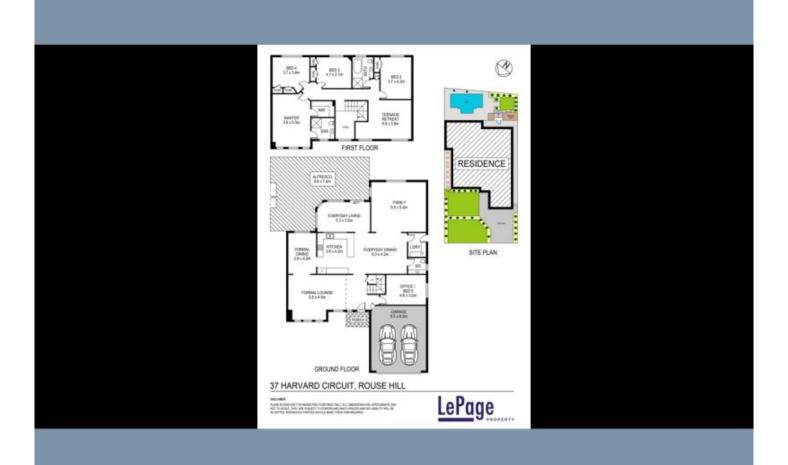

## Highlights:

\*Four generous well-appointed bedrooms with an abundance of storage, ceiling fans, plush carpet inclusive of grand master comprising of modern luxurious ensuite \*Fifth bedroom on lower level is ideally positioned for

\*Fifth bedroom on lower level is ideally positioned for guests or utilise as home office

\*Flowing layout reveals a selection of living/family zones

5 🗀 2 🔓 2 🖨

**View**: https://www.uniland.com.au/lease/nsw/hills/rouse -hill/residential/house/7153661