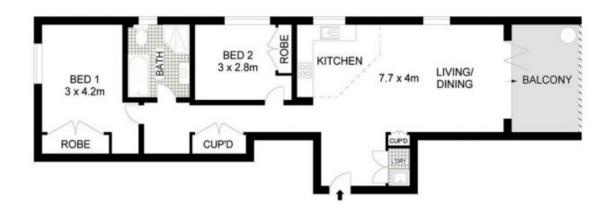

2 📭 1 🖺 1 🗬

Land Size: 87 sqm

View : https://www.uniland.com.au/lease/nsw/north

-shore-upper/waitara/residential/apartment/

7153108

**Charles Cheng 0437 788 868** 

**BASEMENT FLOOR**