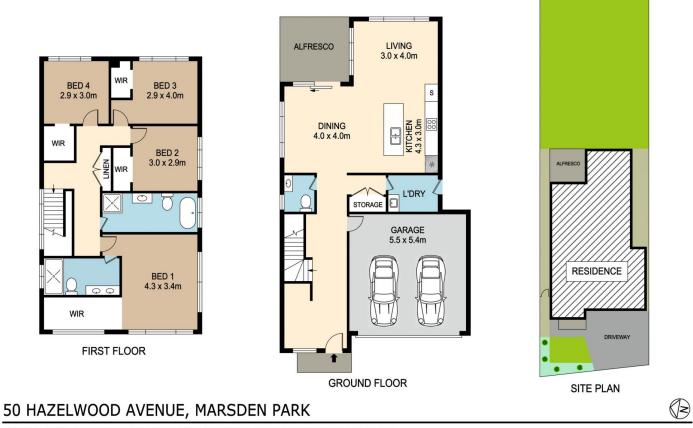

## 4 🛤 2 🚔 2 🚘

| Building Size | :1  |
|---------------|-----|
| Land Size     | : 3 |
| View          | : h |

**ze**: 192 sqm

: 357 sqm

https://www.uniland.com.au/lease/nsw/w estern-sydney/marsden-park/residential/ house/7081664

Charles Cheng 0437 788 868

Lisa Liu 02 9869 7788

DISCLAIMER: PLANS SHOWN ARE FOR MARKETING PURPOSES ONLY, ALL DIMENSIONS ARE APPROXIMATE AND NOT TO SCALE. THEY ARE SUBJECT TO ERRORS AND INACCURACIES AND NO LIABILITY WILL BE ACCEPTED. INTERESTED PARTIES SHOULD MAKE THEIR OWN INQUIRES.