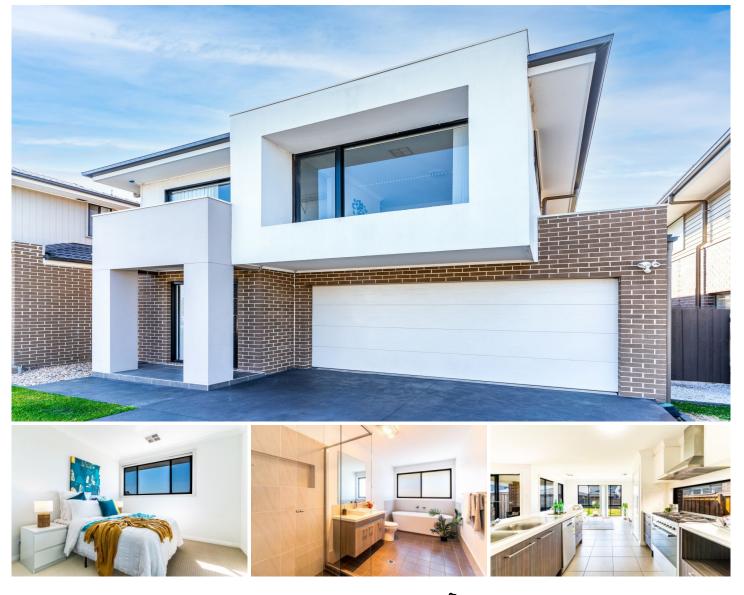

Located in 'The Grange', the closest estate to the business park and proposed train line estate in Marsden Park, this architect designed two storey home has stunning outlook, highly functional floor plan that connects perfectly throughout the property, maximising the flow of natural light is simply mesmerising. Perfectly presented, this family home boasting wonderful presentation and a user friendly floor plan on descent land size.

Built in 2018, this quality home offers comfort, style, privacy, and all the inclusions, you could ever want in a family home or investment. This is a great opportunity for a

## 4 🛤 2 🚔 2 🚘

| Building Size | :1  |
|---------------|-----|
| Land Size     | : 3 |
| View          | : h |

**ze**: 192 sqm

: 357 sqm

https://www.uniland.com.au/lease/nsw/w estern-sydney/marsden-park/residential/ house/7081664