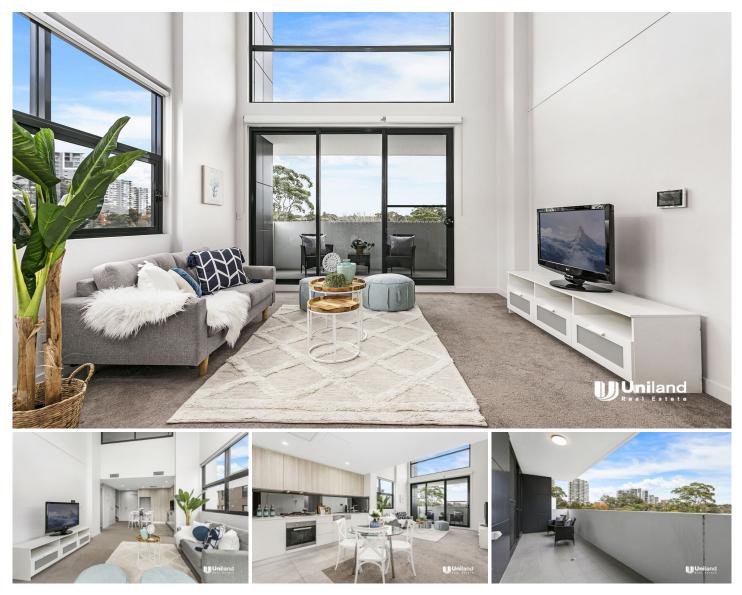

## 511/19 Epping Road Epping NSW

This two storey north facing apartment is conveniently located within 400m walk to the Epping Metro & train station facing the quiet side of the street, it features sun filled lounge and dining with high ceiling opening onto the entertaining balcony, quality finishes throughout and elegantly designed with modern taste. This is a rare find and a must to inspect.

## Main Features:

- Two generously sized bedrooms one on each level, both with built-in robes

- Open plan living/dining area with stunning high ceiling with effortless flow to balcony

- Designer bathrooms and main with ensuite
- Gourmet kitchen with stainless steel appliances and gas cooking
- Ducted air conditioning and internal laundry