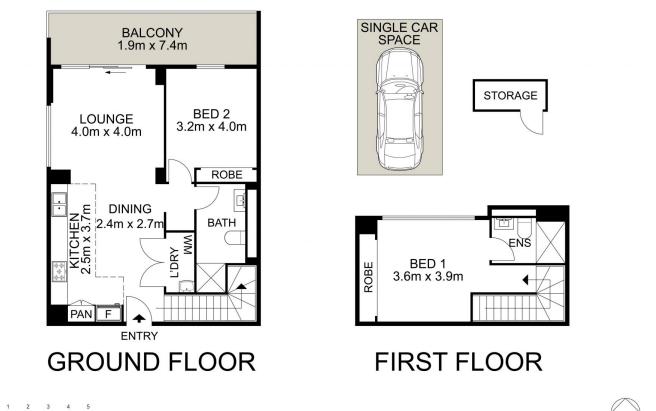

## 2 🛤 2 🚔 1 🚘

Price Building Size : 110 sqm

View

: \$ 825,000

: https://www.uniland.com.au/sale/nsw/no rthern-suburbs/epping/residential/apartm ent/7079099

Andy Lin 02 9869 7788

Annie Zeng 02 9869 7788

ER: PLANS SHOWN ARE FOR MARKETING PURPOSES ONLY, ALL DIMENSIONS ARE APPROXIMATE AND NOT TO SCALE. THEY ARE SUBJECT TO ERRORS AND INACCURACIES AND NO LIABILITY WILL BE ACCEPTED. INTERESTED PARTIES SHOULD MAKE THEIR OWN INQUIRES

0 1 2 3 4 5

DISC

511/19 Epping Road, Epping

Ν