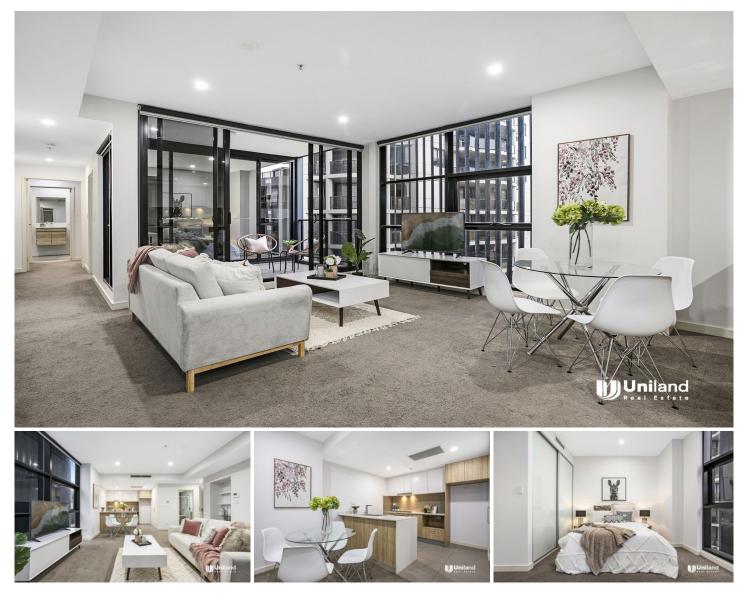

## 1303/11 Hassall Street Parramatta NSW

Situated on level 13 of this landmark building "Skyrise" at heart of Parramatta CBD, this stunning executive two bedroom apartment will impress you with its state of art finishes throughout and view overlooking the best view Parramatta and surroundings has to offer.

Living in this superb residence, you are immersed in its abundant natural light, magnificent view and ultra convenience every day. Everything you can think of, schools, transportation, shopping and entertainment, restaurants, stadium, parks are ALL within minutes walk.

## Main Features:

- Open-plan living/dining with uninterrupted panoramic views via floor-to-ceiling windows.

- Modern gas kitchen with stone benchtops & stainless steel appliances including dishwasher