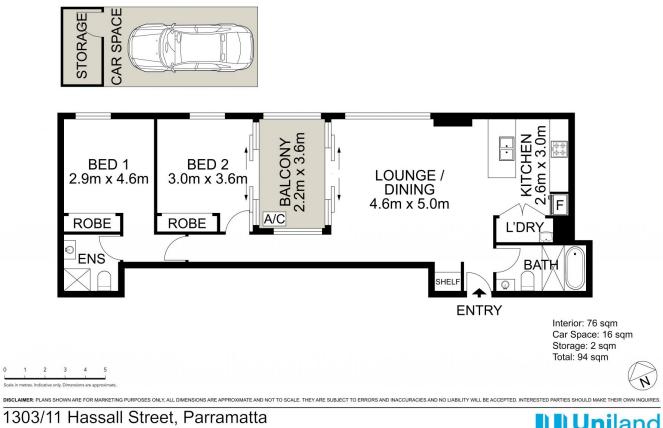

## Main Features:

- Open-plan living/dining with uninterrupted panoramic views via floor-to-ceiling windows.

- Modern gas kitchen with stone benchtops & stainless steel appliances including dishwasher

## 2 🛤 2 🖕 1 🚘

**Price :** \$ 650,000

View : https://www.uniland.com.au/sale/nsw/parramatta/ parramatta/residential/apartment/7078550

Ti Zhou 02 9869 7788

Annie Zeng 02 9869 7788

0

DISCI