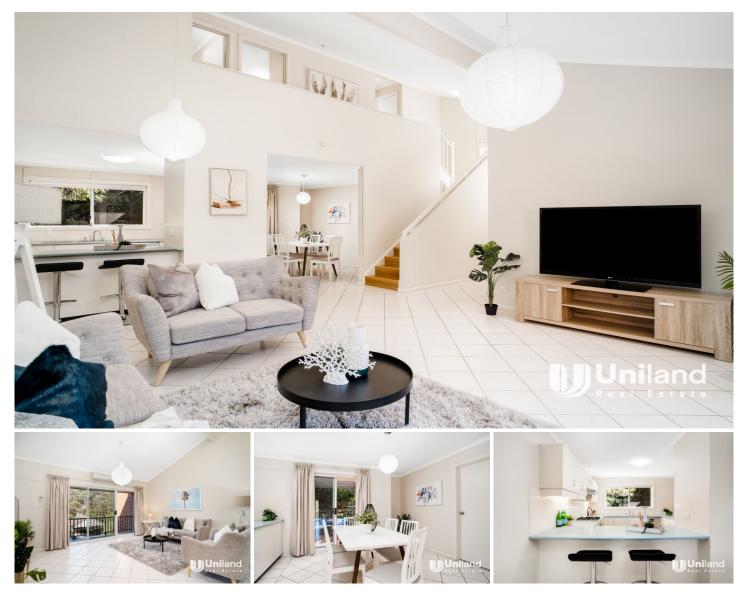

## 20/38 Stanley Road Epping NSW

Situated in the exclusive Dence Park locale, this spacious townhouse is a very special first home or astute investment opportunity. Boasting soaring cathedral ceilings, versatile floor plan, private courtyard and a leafy district outlook, this is a peaceful sanctuary nestled in a private and highly sought after enclave. With scope to add your personal touch, your new home is located an easy walk to Epping Station and shops, and close to schools, parks and M2 access.

Features:

- \* Separate lounge/dining, modern kitchen with gas cooking & dishwasher
- \* 3 good sized bedrooms with built-ins in all rooms and en-suite off main
- \* High ceilings, 1 common wall

**View** : https://www.uniland.com.au/lease/nsw/northern-s uburbs/epping/residential/townhouse/7042246