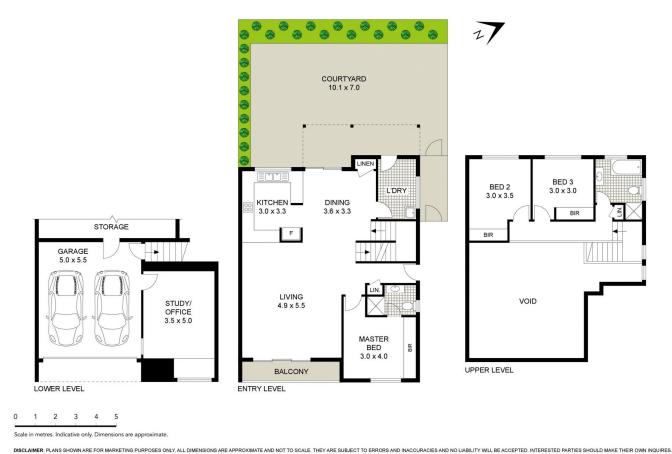

## 20/38 Stanley Road Epping NSW

Situated in the exclusive Dence Park locale, this spacious townhouse is a very special first home or astute investment opportunity. Boasting soaring cathedral ceilings, versatile floor plan, private courtyard and a leafy district outlook, this is a peaceful sanctuary nestled in a private and highly sought after enclave. With scope to add your personal touch, your new home is located an easy walk to Epping Station and shops, and close to schools, parks and M2 access.

Features:

- \* Separate lounge/dining, modern kitchen with gas cooking & dishwasher
- \* 3 good sized bedrooms with built-ins in all rooms and en-suite off main
- \* High ceilings, 1 common wall

**View** : https://www.uniland.com.au/lease/nsw/northern-s uburbs/epping/residential/townhouse/7042246