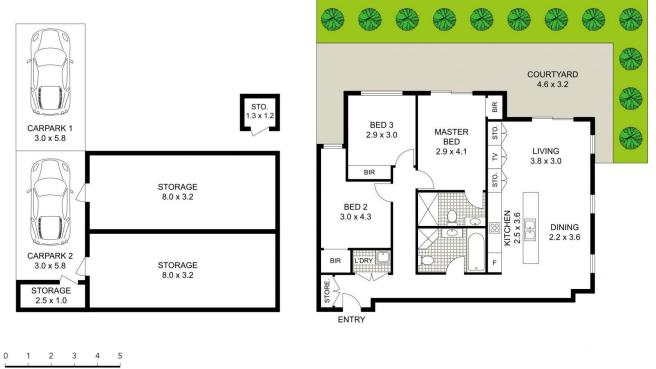

## Features:

- Generous 3 bedroom with 206 sqm total area on title
- Perfect layout with access to the courtyard from bedrooms and living area
- 3 generous bedroom plus study nook, all bedrooms with built in wardrobes
- Oversized balcony enjoys leafy outlook and northern sun
- Modern gas kitchen with stone bench tops and European appliances
- Open plan living/dining area flows seamlessly onto the

Scale in metres. Indicative only. Dimensions are approximate.

DISCLAIMER: PLANS SHOWN ARE FOR MARKETING PURPOSES ONLY, ALL DIMENSIONS ARE APPROXIMATE AND NOT TO SCALE. THEY ARE SUBJECT TO ERRORS AND INACCURACIES AND NO LIABILITY WILL BE ACCEPTED, INTERESTED PARTIES SHOULD MAKE THEIR OWN INQUIRES.