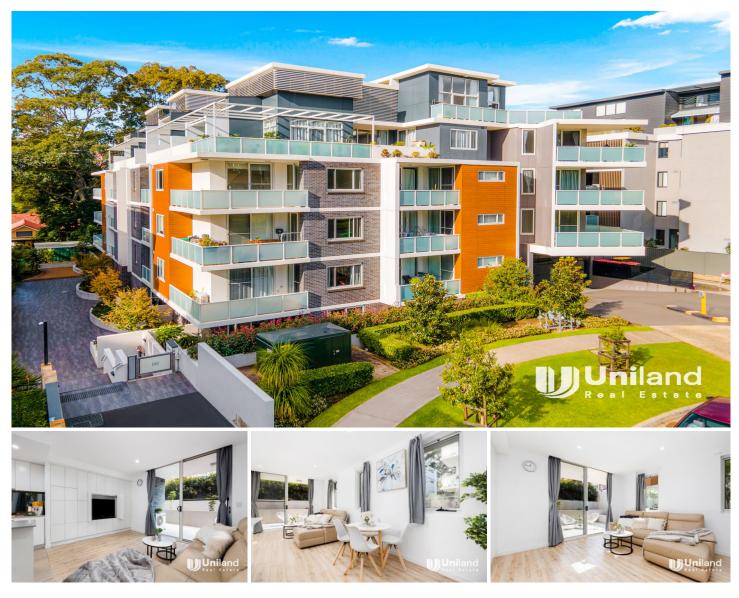

## 9/2-8 Hazlewood Place Epping NSW

Positioned in a highly sought locale, this spacious 3 bedroom apartment is a readymade lifestyle base of plentiful natural light, quality modern finishes and ultra convenience. It's in a walk-to-everywhere address near Epping Station, shops and restaurants.

## Features:

- Generous 3 bedroom with 206 sqm total area on title
- Perfect layout with access to the courtyard from bedrooms and living area
- 3 generous bedroom plus study nook, all bedrooms with built in wardrobes
- Oversized balcony enjoys leafy outlook and northern sun
- Modern gas kitchen with stone bench tops and European appliances
- Open plan living/dining area flows seamlessly onto the

## 3 🛤 2 🚰 2 🛱

Price Building Siz

View

- :\$1,000,000
- Building Size : 206 sqm
  - : https://www.uniland.com.au/sale/nsw/no rthern-suburbs/epping/residential/apartm ent/7020198

Andy Lin 02 9869 7788

Kris Yu 02 9869 7788