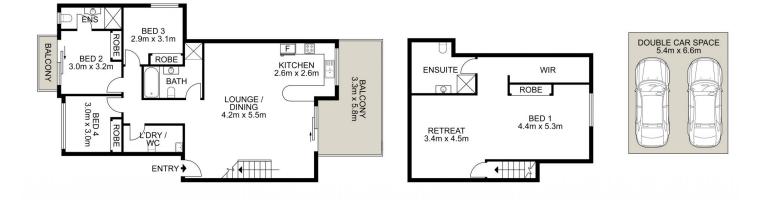

# **GROUND FLOOR**

## **FIRST FLOOR**

bisclaimer: Plans Shown are for marketing purposes only, all dimensions are approximate and not to scale. They are subject to enrors and inaccuracies and no liability will be accepted. Interested parties should make their own inquires 6/47-53 Hampstead Road, Homebush West

Approx. internal size incl. balcony: 171sqm Car Space: 36sqm Total: 207sqm