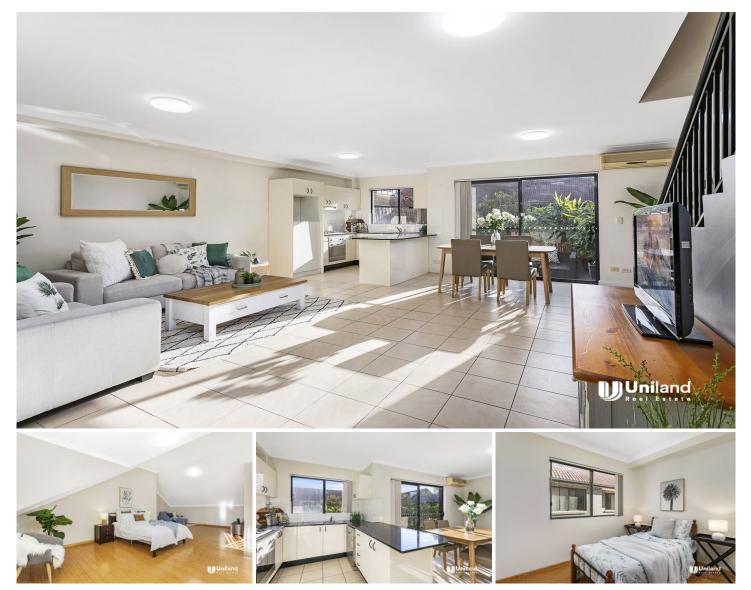

#### 6/47-53 Hampstead Road Homebush West NSW

Situated on a quiet and leafy street in one of the best areas in Homebush West, this perfectly presented sun lit apartment is a rare find with size of a house enjoying beautiful park views. Large open plan living area opening to a huge balcony and four generous bedrooms with two ensuites spread over two levels, this really is a home fitting all size of families?

You will also appreciate its central location with the train station, shops, parks, golf course and local schooling literally at your doorstep. Sydney Olympic Park, Bicentennial Park, The Bakehouse Quarter & Costco is just a short drive away.

### Main Features:

- Corner position with only one common wall, full brick construction