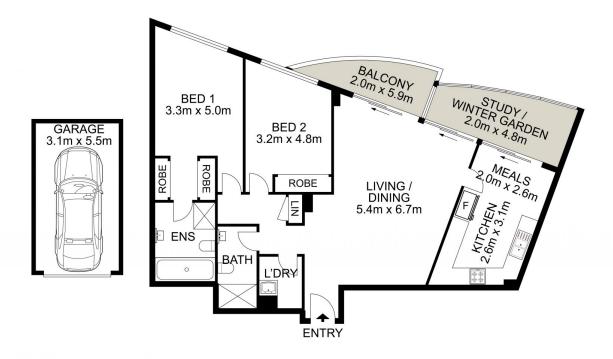

## 125/421-473 Pacific Highway Artarmon NSW

\*\* Phone Annie Zeng at 0416 822 502 prior to inspection for information on best parking for viewing.

Set within a first class resort-style "Northview" complex, this beautiful and bright city view apartment on level 7 offers modern lifestyle with an open plan layout of indoor/outdoor living space, light filled interiors and quality fittings. Enjoying the city view balcony plus a versatile glass-wrapped sunroom or home office, this apartment is a special place to call home. With easy level access with transport at your door to Sydney CBD and Chatswood and short stroll to schools and Lane Cove or Artarmon shops and restaurants, in the catchment of Artarmon Public School and Chatswood High School, this is a must inspect.

\* Substantial open plan living and dining adjoins the sunroom/home office

2 🕒 2 📛 1 🖨

Building Size: 131 sqm

View : https://www.uniland.com.au/sale/nsw/no

rth-shore-lower/artarmon/residential/apa

rtment/6980571