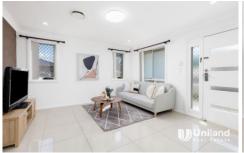

## Main features:

- -Sun-drenched open plan living and dining area flowing seamlessly onto the
- paved low maintenance courtyard
- -Gourmet Gas Kitchen with stone benchtop and stainless steel appliances
- -Great-sized four bedrooms all with built-in wardrobes, master with En-suite
- -Stylish main bathroom with separate shower and tub, Internal laundry plus guest toilet at downstairs