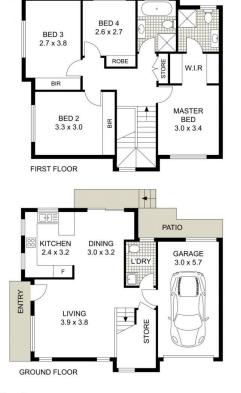

## 1/26 Newton Road Blacktown NSW

Rarely available contemporary Townhouse with immaculate presentation in a small complex of only five. Location is also excellent with only 350m walking distance to Westpoint Shopping Centre and short stroll to local school and public transportation.

## Main features:

- -Sun-drenched open plan living and dining area flowing seamlessly onto the
- paved low maintenance courtyard
- -Gourmet Gas Kitchen with stone benchtop and stainless steel appliances
- -Great-sized four bedrooms all with built-in wardrobes, master with En-suite
- -Stylish main bathroom with separate shower and tub, Internal laundry plus guest toilet at downstairs

4 🗀 2 🚍 2 🖨

**Price** : \$ 805,000 **Land Size** : 239 sqm

View: https://www.uniland.com.au/sale/nsw/wester

n-sydney/blacktown/residential/townhouse/6

962168

Andy Lin 02 9869 7788

Kris Yu 02 9869 7788

0 1 2 3 4 5

DISCLAIMER: PLANS SHOWN ARE FOR MARKETING PURPOSES ONLY, ALL DIMENSIONS ARE APPROXIMATE AND NOT TO SCALE. THEY ARE SUBJECT TO ERRORS AND INACCURACIES AND NO LIABILITY WILL BE ACCEPTED. INTERESTED PARTIES SHOULD MAKE THEIR OWN INQUIRES.