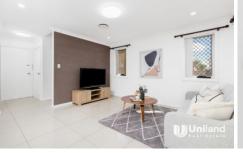

## Main features:

- -Sun-drenched open plan living and dining area flowing seamlessly onto the
- paved low maintenance courtyard
- -Gourmet Gas Kitchen with stone benchtop and stainless steel appliances
- -Great-sized four bedrooms all with built-in wardrobes, master with En-suite
- -Stylish main bathroom with separate shower and tub, Internal laundry plus guest toilet at downstairs