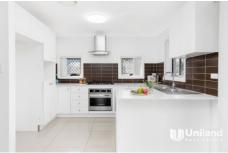

## Main features:

- -Sun-drenched open plan living and dining area flowing seamlessly onto the
- paved low maintenance courtyard
- -Gourmet Gas Kitchen with stone benchtop and stainless steel appliances
- -Great-sized four bedrooms all with built-in wardrobes, master with En-suite
- -Stylish main bathroom with separate shower and tub, Internal laundry plus guest toilet at downstairs