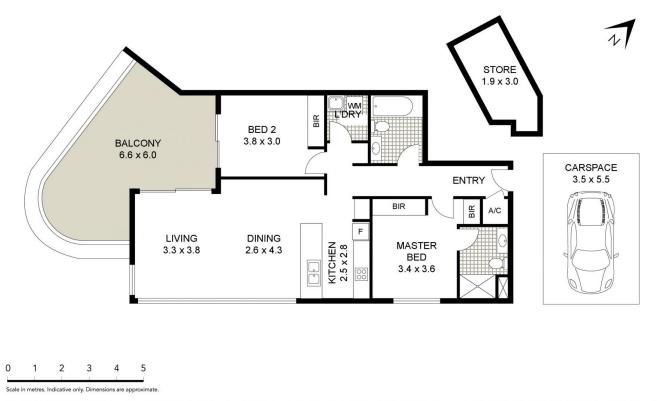

## 2 🛤 2 🚔 1 🚘

Price : \$ 625,000

View : https://www.uniland.com.au/sale/nsw/parramatta/ parramatta/residential/apartment/6943058

Andy Lin 02 9869 7788

DISCLAIMER: PLANS SHOWN ARE FOR MARKETING PURPOSES ONLY, ALL DIMENSIONS ARE APPROXIMATE AND NOT TO SCALE. THEY ARE SUBJECT TO ERRORS AND INACCURACIES AND NO LIABILITY WILL BE ACCEPTED. INTERESTED PARTIES SHOULD MAKE THEIR OWN INQUIRES.