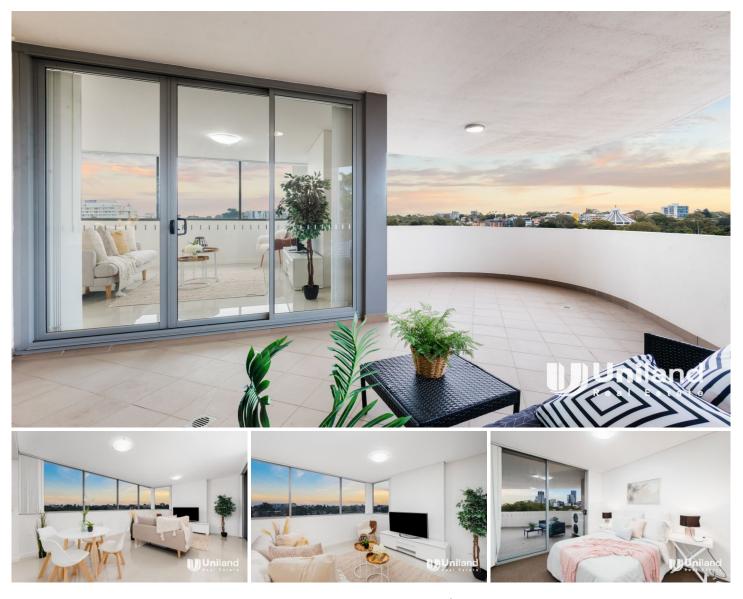

## 501/2-8 River Road West Parramatta NSW

The two bedrooms are located in a unique waterside location right on the banks of the Parramatta River. The complex provides a resort style living environment. You will love the apartment's stylish interior design along with the natural beauty of the river. Within walking distance to Camellia railway station, newly proposed Light Rail stop and The Parramatta CBD, Western Sydney University and Westfield Shopping Centre are just a short stroll away. It features:

- Living/dining opens to large entertainer's balcony with river glimpses

- Open plan living and dining room

- Sleek kitchen with premium cabinetry, gas cooktop & stainless

## steel appliances

- Large main bathroom with floor-to-ceiling tiles & corner