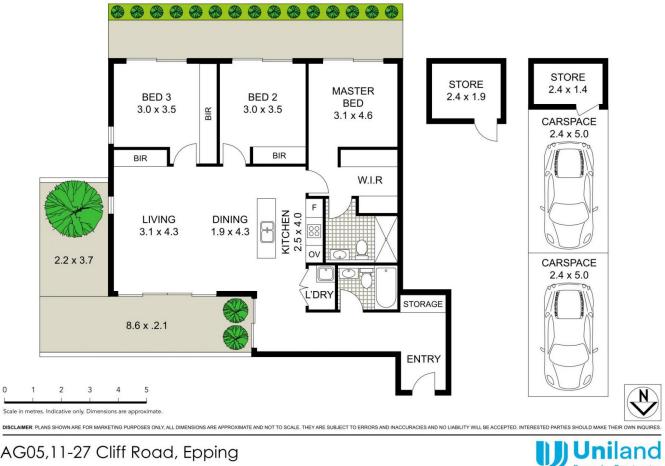

## AG05/11-27 Cliff Road Epping NSW

This spacious 3 bedroom apartment is positioned within a well-established and peaceful complex in a highly sought Locale. Situated on the quite street with a generous floorplan, this perfect-maintained apartment offers area views and modern contemporary features throughout.

## 3 🛤 2 🚔 2 🚘

View

Building Size : 185 sqm

: https://www.uniland.com.au/sale/nsw/no rthern-suburbs/epping/residential/apartm ent/6909436

Andy Lin 02 9869 7788

Kris Yu 02 9869 7788

Real Estate

AG05,11-27 Cliff Road, Epping