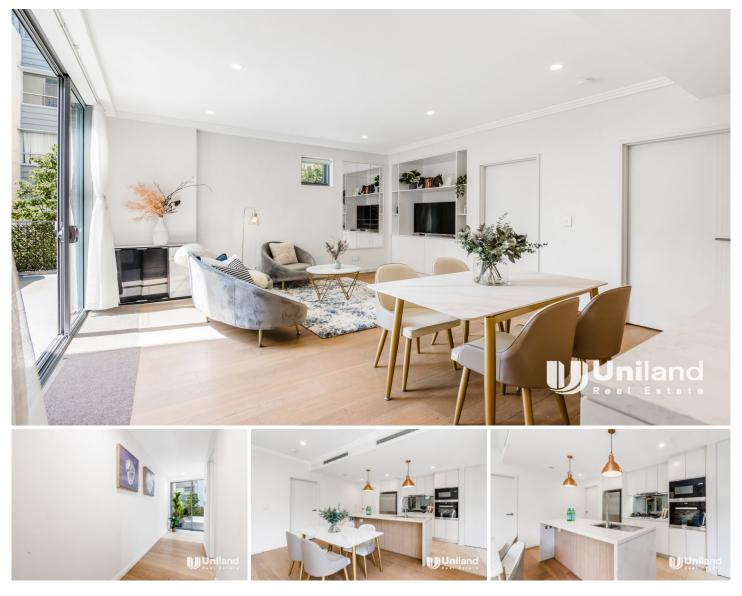

## AG05/11-27 Cliff Road Epping NSW

This spacious 3 bedroom apartment is positioned within a well-established and peaceful complex in a highly sought Locale. Situated on the quite street with a generous floorplan, this perfect-maintained apartment offers area views and modern contemporary features throughout.

## Features:

- Superbly appointed for indoor and outdoor living space
- Open living and dining space filled with natural light

Oversized balcony enjoys leafy outlook and northern sun
Gas kitchen featuring stone benchtops and Miele appliances

- 3 spacious bedrooms, master with walk in wardrobe
- Two luxurious modern bathrooms including en-suite to master
- Excellent appeal for first home buyers, growing family,