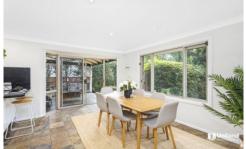

## Main Features

- \* A generous two-level layout featuring a light-filled open-plan design
- \* Bright interiors with separate lounge and dining areas.
- \* A well-appointed kitchen with Miele dishwasher & Gas cooktop
- \* 3 bedrooms all with built-in wardrobe and brand new floorboards, master with En-suite
- \* East facing and ample amount of light in each room
- \* Only 350 meters (approx.) walk to Castle Hill Metro station and Castle Towers
- \* An ample amount of space in the backyard for visitors or