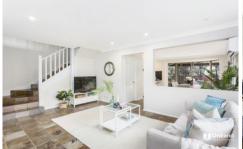

## Main Features

- \* A generous two-level layout featuring a light-filled open-plan design
- \* Bright interiors with separate lounge and dining areas.
- \* A well-appointed kitchen with Miele dishwasher & Gas cooktop
- \* 3 bedrooms all with built-in wardrobe and brand new floorboards, master with En-suite
- \* East facing and ample amount of light in each room
- \* Only 350 meters (approx.) walk to Castle Hill Metro station and Castle Towers
- \* An ample amount of space in the backyard for visitors or