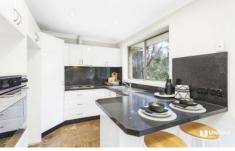

## Main Features

- \* A generous two-level layout featuring a light-filled open-plan design
- \* Bright interiors with separate lounge and dining areas.
- \* A well-appointed kitchen with Miele dishwasher & Gas cooktop
- \* 3 bedrooms all with built-in wardrobe and brand new floorboards, master with En-suite
- \* East facing and ample amount of light in each room
- \* Only 350 meters (approx.) walk to Castle Hill Metro station and Castle Towers
- \* An ample amount of space in the backyard for visitors or