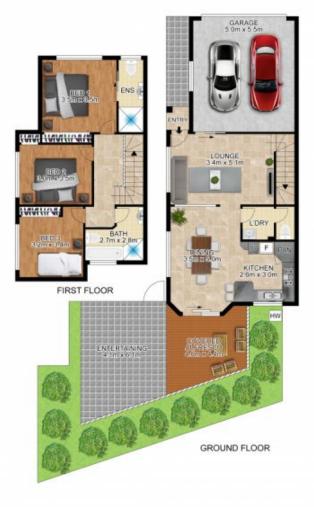

## 7/3-5 Brisbane Road Castle Hill NSW

Arguably the closest townhouse to the station, this well-maintained 3 bedroom home is situated in a super-convenient location in the heart of Castle Hill.

## Main Features

- \* A generous two-level layout featuring a light-filled open-plan design
- \* Bright interiors with separate lounge and dining areas.
- \* A well-appointed kitchen with Miele dishwasher & Gas cooktop
- \* 3 bedrooms all with built-in wardrobe and brand new floorboards, master with En-suite
- \* East facing and ample amount of light in each room
- \* Only 350 meters (approx.) walk to Castle Hill Metro station and Castle Towers
- \* An ample amount of space in the backyard for visitors or

## 7/3-5 Brisbane Road, Castle Hill

## DISCLAIMER

PLANS SHOWN ARE FOR MARKETING PURPOSES ONLY, ALL DIMENSIONS AREE PPROXIMATE AND NOT TO SCALE. THEY ARE SUBJECT TO ERRORS AND INACCURACIES AND NO LIABILITY WILL BE ACCEPTED. INTERESTED PARTIES SHOULD MAKE THEIR OWN INQUIRES.