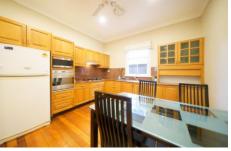

## 1/53 Boronia Avenue Epping NSW

This residence Located at the heart of Epping, Surrounded by Public Amenities, offering the combination of modern life style and tranquil living. Natural sunlight cascades through the treetops providing an abundance of natural light and ventilation, together with contemporary kitchen appliances and bathroom. This is the one you shall not miss!

## Features include:

- ? Bill Included(WATER, ELECTRICITY AND GAS)
- ? Furnished Flat
- ? Build-in each bedroom
- ? floorboards all the through
- ? Carpeted bedroom
- ? Near new Furniture and Mattress
- ? Walking distance towards shops cafes and groceries