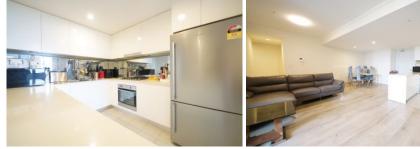

## 710/36-44 John Street Lidcombe NSW

This residence Located at the heart of Lidcombe, Surrounded by Public Amenities, offering the combination of modern life style and tranquil living. Natural sunlight cascades through the treetops providing an abundance of natural light and ventilation, together with contemporary kitchen appliances and bathroom. This is the one you shall not miss!

## Features include:

- ? Floor boards all the way through
- ? Build-in in each bedroom
- ? Morden Kitchen appliances
- ? AC installed in Lounge
- ? Secure Access from lobby and basement
- ? Underground parking and storage