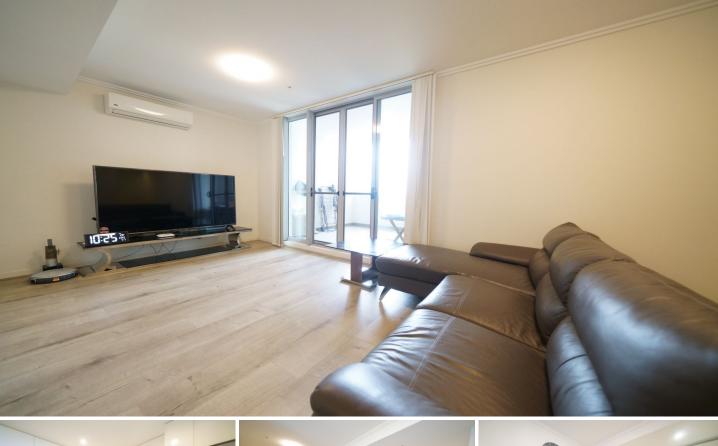

## 710/36-44 John Street Lidcombe NSW

This residence Located at the heart of Lidcombe, Surrounded by Public Amenities, offering the combination of modern life style and tranquil living. Natural sunlight cascades through the treetops providing an abundance of natural light and ventilation, together with contemporary kitchen appliances and bathroom. This is the one you shall not miss!

## Features include:

- ? Floor boards all the way through
- ? Build-in in each bedroom
- ? Morden Kitchen appliances
- ? AC installed in Lounge
- ? Secure Access from lobby and basement
- ? Underground parking and storage