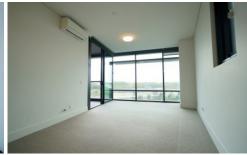

This ideally 1-bedroom apartment features:

- Large size bedroom, with built-in Wardrobes
- Breathtaking Olympic Park views
- open plan living area with air-conditioning
- A gourmet galley kitchen with stainless gas cooktop