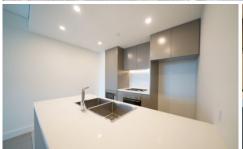

This ideally 1-bedroom apartment features:

- Large size bedroom, with built-in Wardrobes
- Breathtaking Olympic Park views
- open plan living area with air-conditioning
- A gourmet galley kitchen with stainless gas cooktop