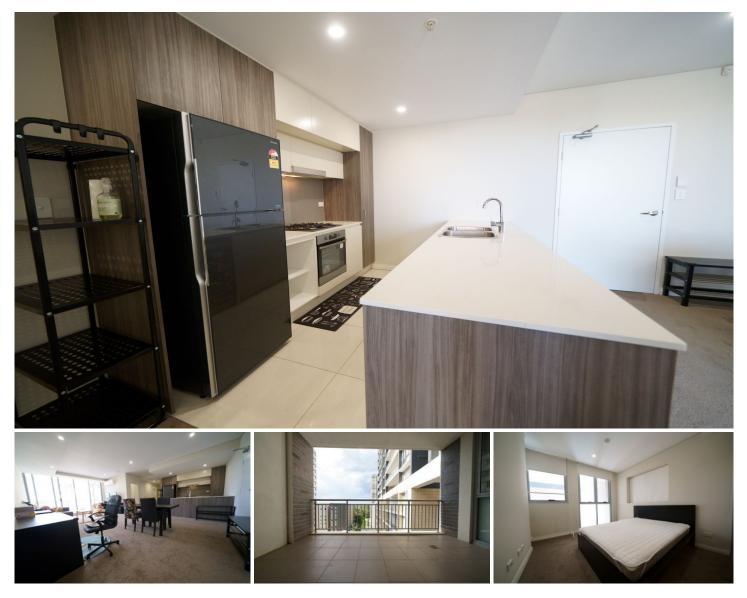

## 543/1 James Street Carlingford NSW

This near new two bedroom apartment with beautiful north facing view is located in the central location of Carlingford and close to everything

## Main Features:

--Furnished Spacious 2 Bedroom, 2 Bathroom and 1 Car --Both bedroom with built in wardrobe, Master with En-suite --Open plan north facing living & dining flowing seamlessly onto the large covered balcony

--Contemporary gas kitchen with quality appliances and stone benchtop

- --Secure basement parking plus plenty of visitor parkings
- --Pet Friendly
- --Available now

Disclaimer:

Linda Bo 02 9869 7788

Charles Cheng 0437 788 868