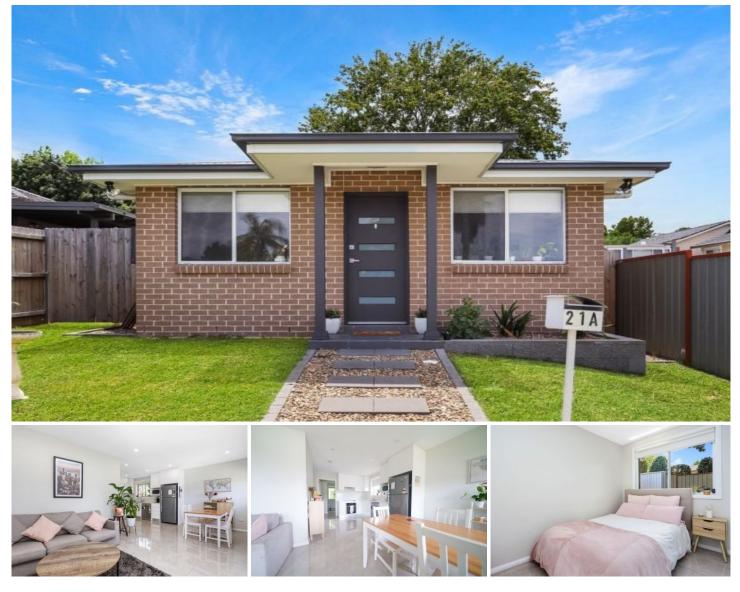

## 21A Keswick Avenue Castle Hill NSW

This granny flat offering large light filled living area that adjoins the kitchen with electric appliances, tiles in lounge room for easy maintenance, two good size bedrooms both fitted with built-in, modern bathroom, low maintenance yard and stroll to Castle Towers shopping centre.

- Two bedrooms are good-sized and feature generous built-in robes.

- Modern kitchen with electric cooking
- Separate entrance from the main house
- Internal bathroom with toilet and shower
- Air conditioner