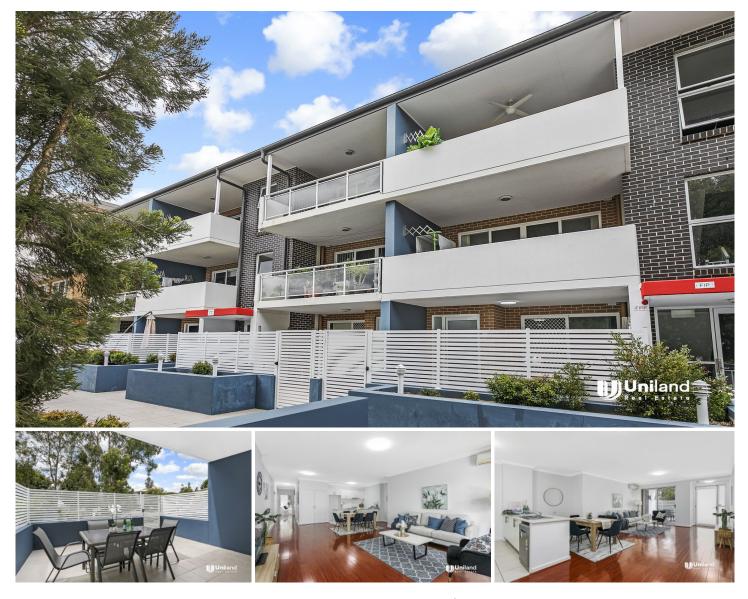

## 57/13-19 Pastoral Circuit Pemulwuy NSW

Beautifully presented with fresh paint and near new flooring throughout, this garden feel contemporary ground floor apartment is situated in a boutique secured building in the heart of Pemulwuy. Boasting an oversized air-conditioned living area adjoining north facing courtyard and private yard at the back, this gorgeous home enjoys excellent air-flow with high ceilings, quality finishes and is designed for someone looking for a low maintenance and spacious living both indoor and outdoor.

Main Features:

- Generous in proportion combined living and dining room leading out to north facing courtyard

- Near new floorboards, fresh new paint and light fittings.

- Fully equipped sleek kitchen with gas stainless steel cooking, Caesar stone bench tops and dishwasher

## 2 🛤 2 🚔 1 🚘

Price Building S :\$630,000

View :

Building Size : 165 sqm

t/6760509

: https://www.uniland.com.au/sale/nsw/pa rramatta/pemulwuy/residential/apartmen

Annie Zeng 02 9869 7788