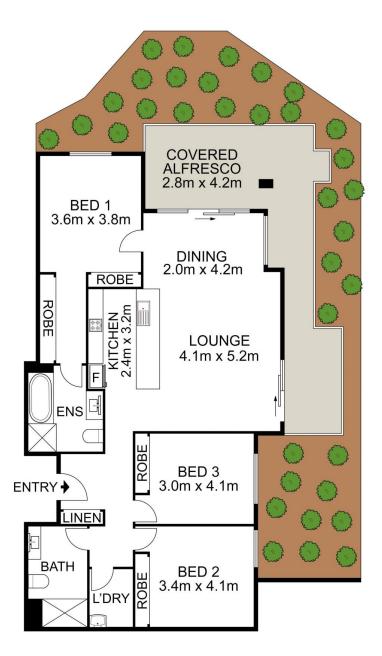

## 24/15-17 Corona Avenue Roseville NSW

Designed for quality living in the leafy and convenient suburb of Roseville, a wrap-around entertainers courtyard and high ceilings - this huge full brick apartment with no common walls is a must to see!

Comprising of 3 good size bedrooms all with built-in wardrobes and the Master, it's own ensuite, all your storage and comfort needs are taken care of. The contemporary Caesarstone and stainless steel gas cooking kitchen provides the perfect family hub to the spacious living/dining area which spreads seamlessly out to the private court gardens. This quiet garden apartment with open plan living make it perfect for all ages to settle in to the North Shore lifestyle.

## 24/15-17 Corona Avenue, Roseville

## DISCLAIMER:

PLANS SHOWN ARE FOR MARKETING PURPOSES ONLY, ALL DIMENSIONS ARE APPROXIMATE AND NOT TO SCALE. THEY ARE SUBJECT TO ERRORS AND INACCURACIES AND NO LIABILITY WILL BE ACCEPTED. INTERESTED PARTIES SHOULD MAKE THEIR OWN INQUIRES.