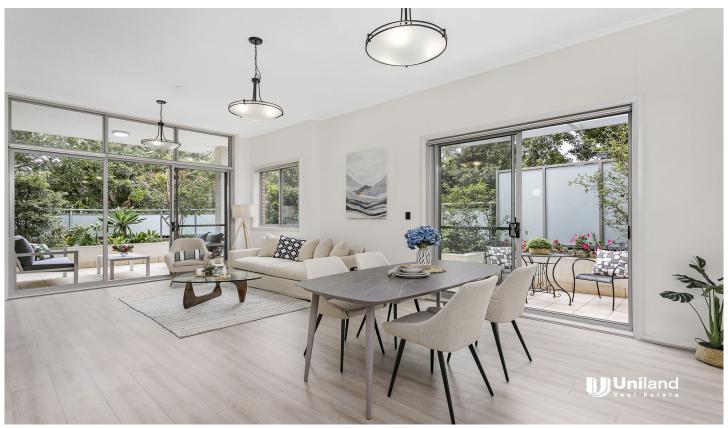

## 24/15-17 Corona Avenue Roseville NSW

Designed for quality living in the leafy and convenient suburb of Roseville, a wrap-around entertainers courtyard and high ceilings - this huge full brick apartment with no common walls is a must to see!

Comprising of 3 good size bedrooms all with built-in wardrobes and the Master, it's own ensuite, all your storage and comfort needs are taken care of. The contemporary Caesarstone and stainless steel gas cooking kitchen provides the perfect family hub to the spacious living/dining area which spreads seamlessly out to the private court gardens. This quiet garden apartment with open plan living make it perfect for all ages to settle in to the North Shore lifestyle.

An excellent location with super local schools, public transport and the desirable lifestyle of shops, restaurants

3 🗀 2 📛 2 🖨

**Price:** \$1,500,000

**View**: https://www.uniland.com.au/sale/nsw/north-shore -upper/roseville/residential/apartment/6756922