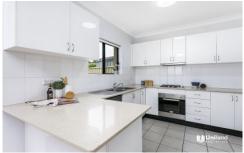

## Main Features:

\*Spacious north facing townhouse with duplex like style, total area on title 266 sqm (approx.)

\*Generous 4 Bedrooms, master with En-suite, walk-in wardrobe and private balcony

\*Open plan gas kitchen with stone benchtop and breakfast bar