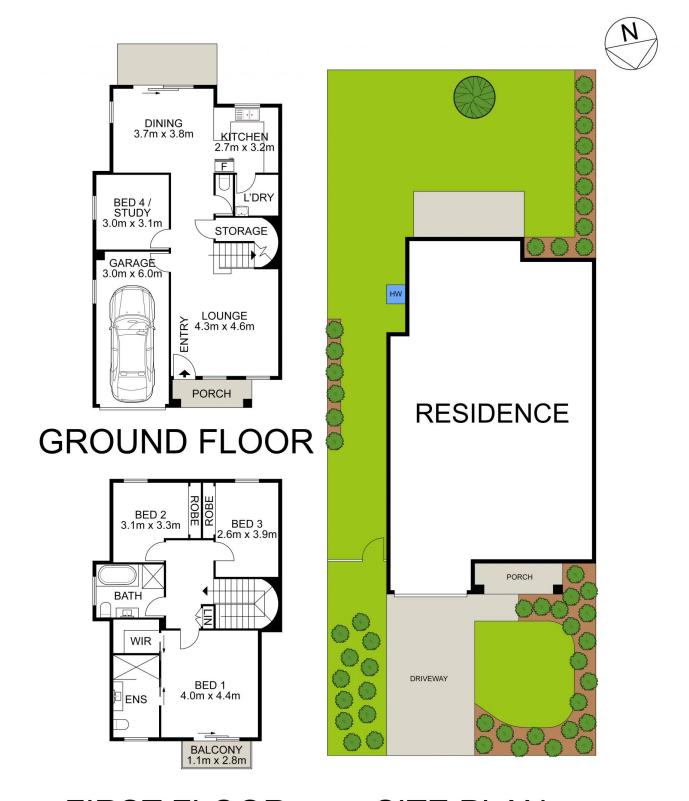

## Main Features:

\*Spacious north facing townhouse with duplex like style, total area on title 266 sqm (approx.)

\*Generous 4 Bedrooms, master with En-suite, walk-in wardrobe and private balcony

\*Open plan gas kitchen with stone benchtop and breakfast bar

4 📭 2 🔓 1 🖨

**Price** : \$ 1,039,000 **Land Size** : 266 sqm

View: https://www.uniland.com.au/sale/nsw/st-george/peakhurst/residential/townhouse/67561

1

Andy Lin 02 9869 7788

Julie Zhang 02 9869 7788

FIRST FLOOR

SITE PLAN

1/13-15 Amy Road, Peakhurst