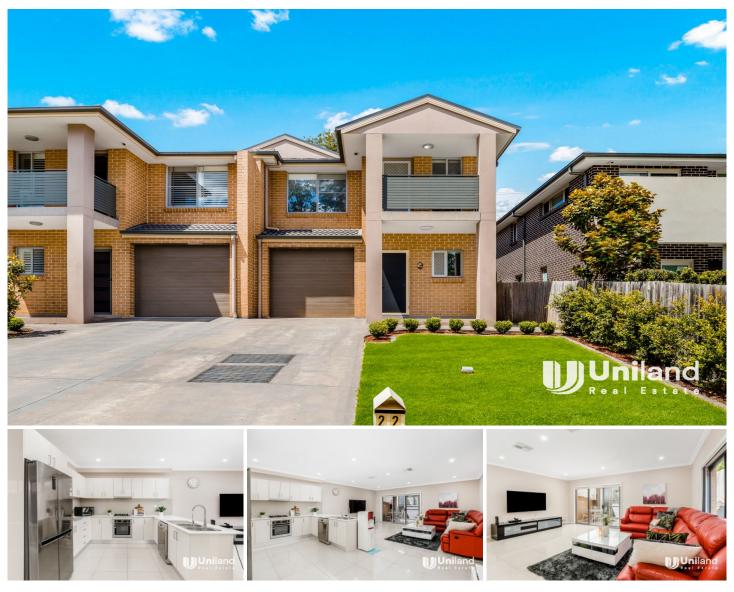

## 22 Fullford Street Dundas Valley NSW

Peacefully nestled opposite the lush green lawns of Dundas Park, this beautifully presented contemporary home boasts generous proportions and flowing interiors throughout

Spacious sized and ideally stylish, this magnificent residence provides low-maintenance lifestyle ideal for the 1st home buyers or a growing family to enjoy for the years to come

Main Features:

\*Large duplex with 422 sqm (approx.) land on the high side of the quiet street

\*Generous 5 bedroom all appointed with built-in wardrobe \*Master bedroom with En-suite and walk in wardrobes and balcony access

## 5 🛤 3 🚔 2 🚘

| Price     | :\$1,600,000   |
|-----------|----------------|
| Land Size | : 422 sqm      |
| View      | : https://www. |

: https://www.uniland.com.au/sale/nsw/northe rn-suburbs/dundas-valley/residential/semi-d etached/6742018