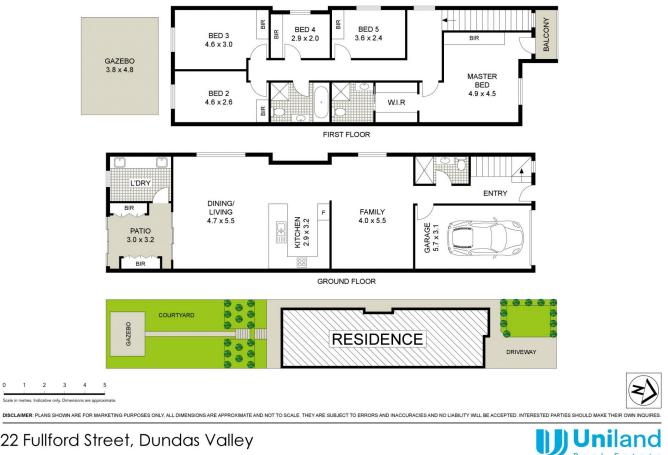

Spacious sized and ideally stylish, this magnificent residence provides low-maintenance lifestyle ideal for the 1st home buyers or a growing family to enjoy for the years to come

Main Features:

\*Large duplex with 422 sqm (approx.) land on the high side of the quiet street

\*Generous 5 bedroom all appointed with built-in wardrobe \*Master bedroom with En-suite and walk in wardrobes and balcony access

## 5 🛤 3 🚔 2 🚘

| Price     | :\$1,600,000   |
|-----------|----------------|
| Land Size | : 422 sqm      |
| View      | : https://www. |

: https://www.uniland.com.au/sale/nsw/northe rn-suburbs/dundas-valley/residential/semi-d etached/6742018