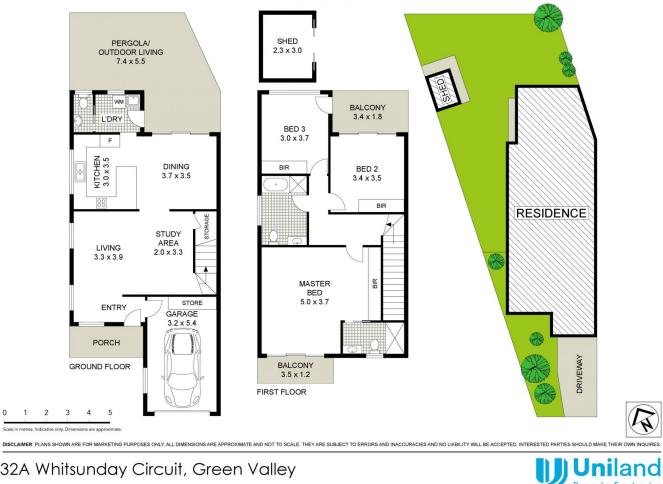

\*A covered front porch leads into and entrance lobby that also has a door connecting the garage, which has storage space

\*The large living space has room for a study area and features a reverse-cycle air-conditioner and patterned over-sized floor tiles with the same tiles as skirtings

\*A formal dining room has north-east facing sliding glass