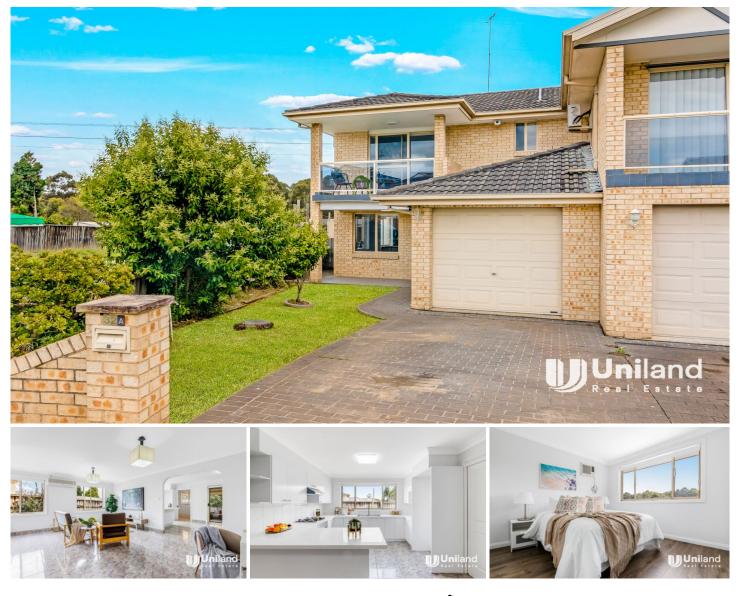

## 32A Whitsunday Circuit Green Valley NSW

This three-bedroom two-storey semi-detached home is surrounded by similar high-quality brick-and-tile homes in one of the best parts of popular Green Valley. There is fortuitously no neighbour on the southern side, so you instead look out on a lawn nature strip and footpath maintained by the council. The view from the front is pleasant with a beautiful cream brick house, low upkeep garden and brick-paved driveway leading to the single lock-up garage.

\*A covered front porch leads into and entrance lobby that also has a door connecting the garage, which has storage space

\*The large living space has room for a study area and features a reverse-cycle air-conditioner and patterned over-sized floor tiles with the same tiles as skirtings

\*A formal dining room has north-east facing sliding glass