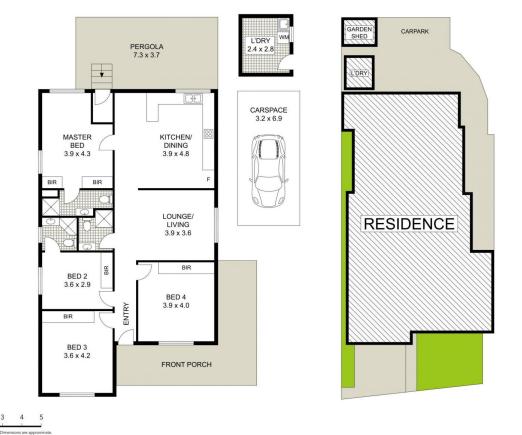

## Main Features:

- \*Single level layout offering spacious formal lounge & dining areas
- \*Great-sized four bedrooms all with built-in wardrobes, two with En-suite
- \*Modern main bathroom with floor to ceiling tiled
- \*Large eat-in kitchen features stone benchtops and gas cooking

4 🕮 3 🖺 1 🖨

Price : \$860,000 Land Size : 365.7 sqm

**View**: https://www.uniland.com.au/sale/nsw/parra matta/guildford/residential/house/6740386

Andy Lin 02 9869 7788

Kris Yu 02 9869 7788

SCLAIMER: PLANS SHOWN ARE FOR MARKETING PURPOSES ONLY, ALL DIMENSIONS ARE APPROXIMATE AND NOT TO SCALE. THEY ARE SUBJECT TO ERRORS AND INACCURACIES AND NO LIABILITY WILL BE ACCEPTED. INTERESTED PARTIES SHOULD MAKE THEIR OWN INQUIRES.