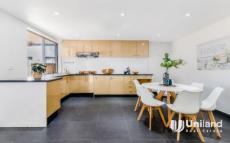

## Main Features:

- \*Single level layout offering spacious formal lounge & dining areas
- \*Great-sized four bedrooms all with built-in wardrobes, two with En-suite
- \*Modern main bathroom with floor to ceiling tiled
- \*Large eat-in kitchen features stone benchtops and gas cooking