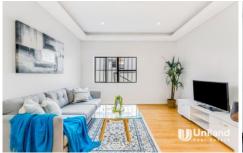

## Main Features:

- \*Single level layout offering spacious formal lounge & dining areas
- \*Great-sized four bedrooms all with built-in wardrobes, two with En-suite
- \*Modern main bathroom with floor to ceiling tiled
- \*Large eat-in kitchen features stone benchtops and gas cooking